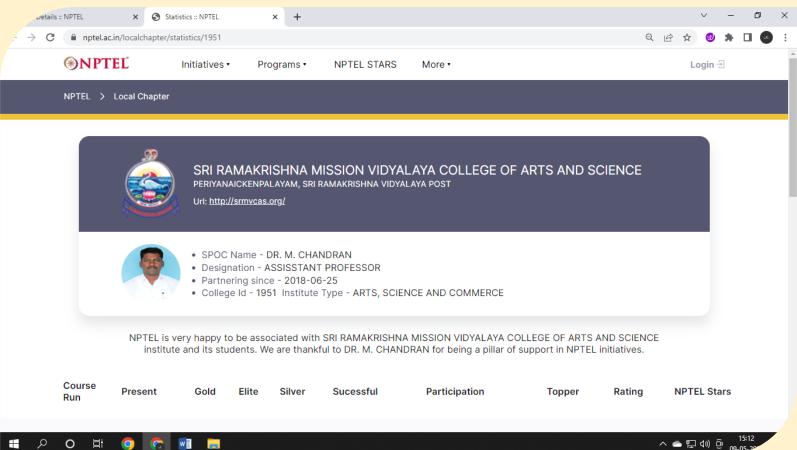

2.3.2 Teachers use ICT enabled tools including online resources for effective teaching and learning process

## **NPTEL Local chapter**

📑 🖻 🧟 🧕 🛱 O 🔍 📑