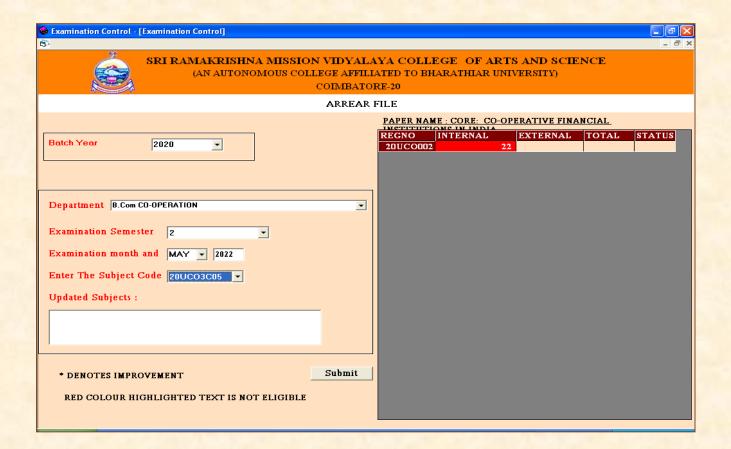

#### **Arrear Marks Entry Screen**

(An Autonomous Institution affiliated to Bharathiar University and Re-accredited by NAAC with 'A' grade)

Internal Quality Assurance Cell

2.5. Evaluation Process and Reforms 2.5.3. IT integration and Examination reforms