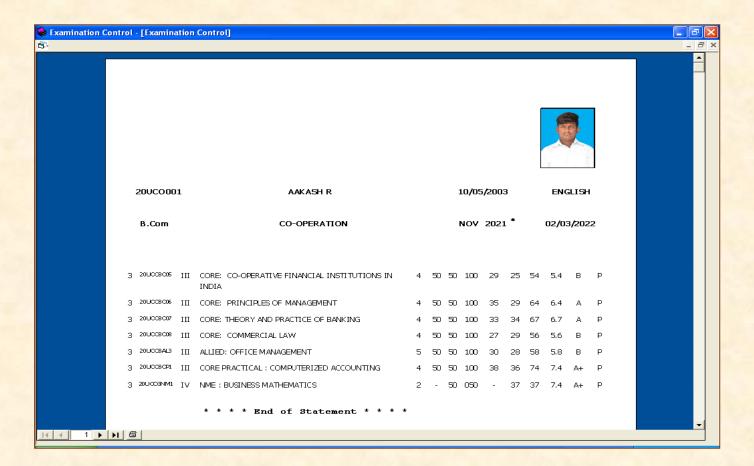

#### **Mark Sheet**

(An Autonomous Institution affiliated to Bharathiar University and Re-accredited by NAAC with 'A' grade)

Internal Quality Assurance Cell

2.5. Evaluation Process and Reforms 2.5.3. IT integration and Examination reforms