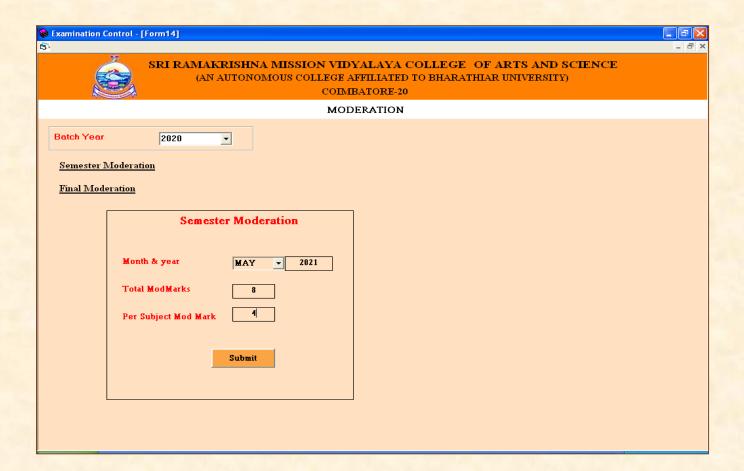

#### Mark Moderation / Normalization Range Setup & update

(An Autonomous Institution affiliated to Bharathiar University and Re-accredited by NAAC with 'A' grade)

Internal Quality Assurance Cell

2.5. Evaluation Process and Reforms 2.5.3. IT integration and Examination reforms

## Mark Moderation / Normalization Range Setup & update

(An Autonomous Institution affiliated to Bharathiar University and Re-accredited by NAAC with 'A' grade)

Internal Quality Assurance Cell

2.5. Evaluation Process and Reforms 2.5.3. IT integration and Examination reforms