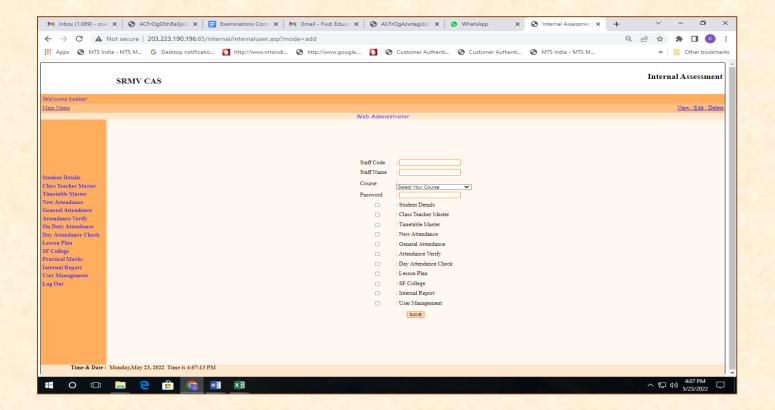

## **User Management & Web Administrator**

(An Autonomous Institution affiliated to Bharathiar University and Re-accredited by NAAC with 'A' grade)

Internal Quality Assurance Cell

2.5. Evaluation Process and Reforms 2.5.3. IT integration and Examination reforms