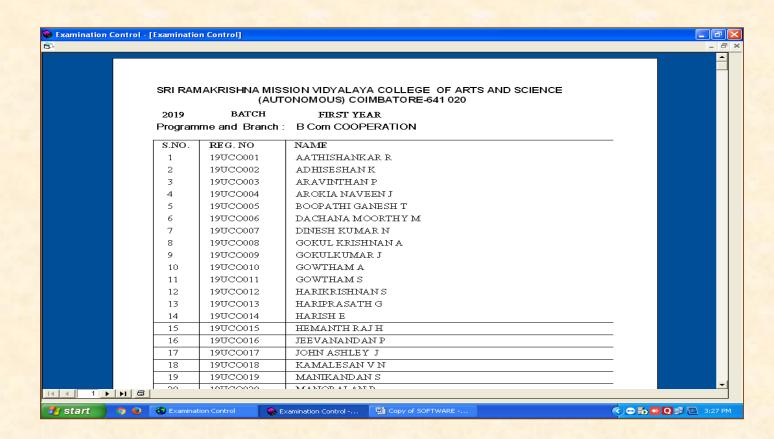

## **Exam appearing Student Strength List used for rest of Exam process**

(An Autonomous Institution affiliated to Bharathiar University and Re-accredited by NAAC with 'A' grade)

Internal Quality Assurance Cell