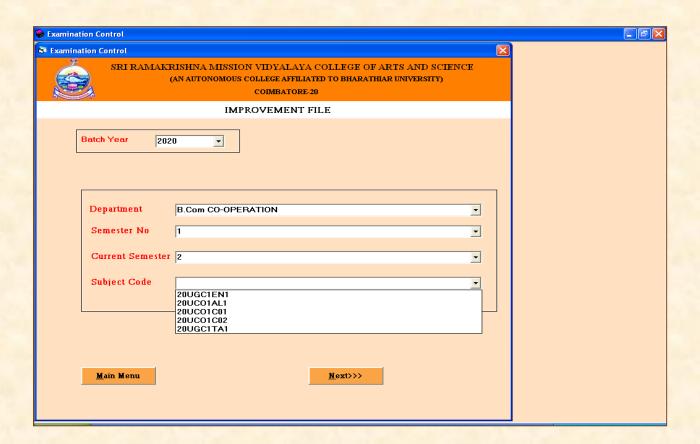

#### **Uploading Improvement Applied students**

(An Autonomous Institution affiliated to Bharathiar University and Re-accredited by NAAC with 'A' grade)

Internal Quality Assurance Cell

2.5. Evaluation Process and Reforms 2.5.3. IT integration and Examination reforms