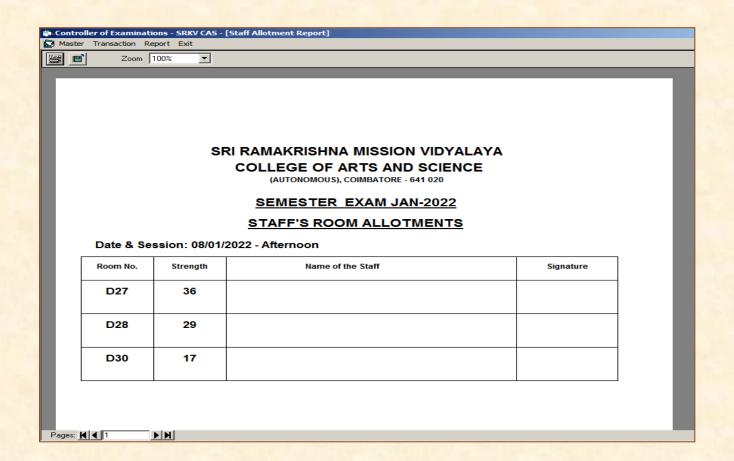

#### **Examination invigilation Staff Allotment reports**

(An Autonomous Institution affiliated to Bharathiar University and Re-accredited by NAAC with 'A' grade)

Internal Quality Assurance Cell

2.5. Evaluation Process and Reforms 2.5.3. IT integration and Examination reforms