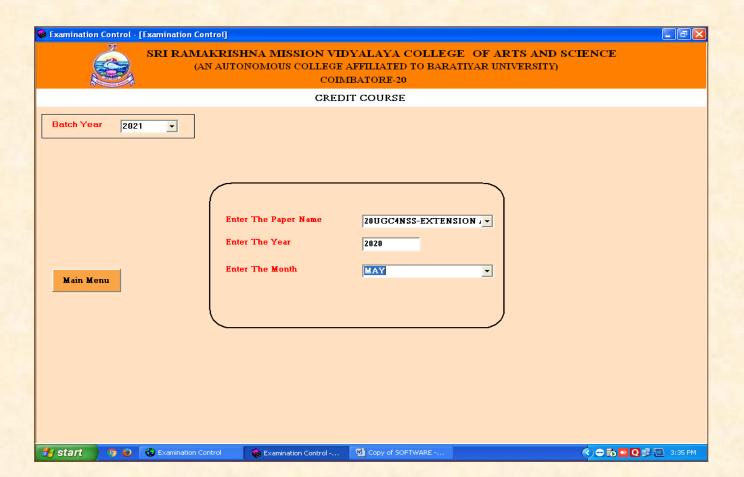

# **Extra Credit Course Mapping & Valuations**

(An Autonomous Institution affiliated to Bharathiar University and Re-accredited by NAAC with 'A' grade)

Internal Quality Assurance Cell

2.5. Evaluation Process and Reforms 2.5.3. IT integration and Examination reforms