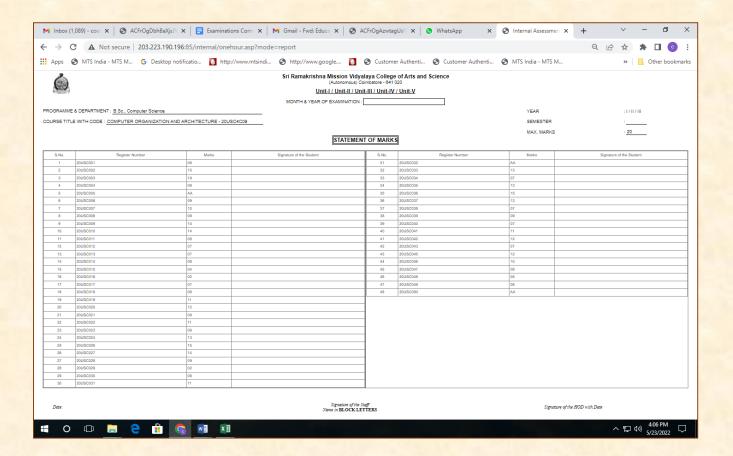

#### CIA / Internal Marks Report

(An Autonomous Institution affiliated to Bharathiar University and Re-accredited by NAAC with 'A' grade)

Internal Quality Assurance Cell

2.5. Evaluation Process and Reforms 2.5.3. IT integration and Examination reforms