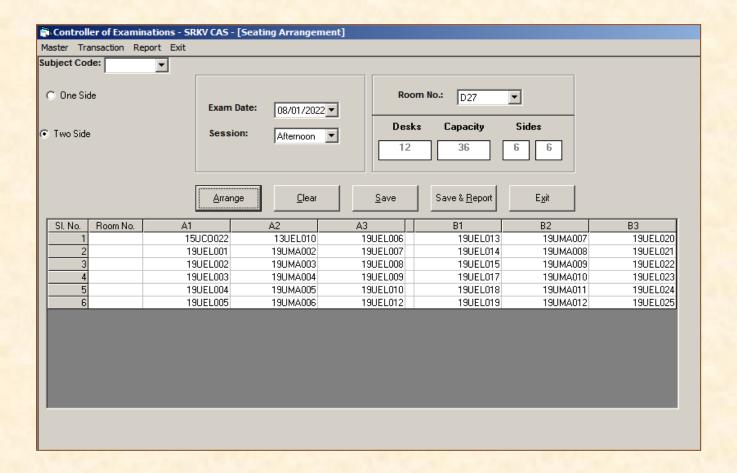

# **Semester Seating Arrangements**

(An Autonomous Institution affiliated to Bharathiar University and Re-accredited by NAAC with 'A' grade)

Internal Quality Assurance Cell

2.5. Evaluation Process and Reforms 2.5.3. IT integration and Examination reforms

#### **Room Allotment for Class Room**

(An Autonomous Institution affiliated to Bharathiar University and Re-accredited by NAAC with 'A' grade)

Internal Quality Assurance Cell

2.5. Evaluation Process and Reforms 2.5.3. IT integration and Examination reforms