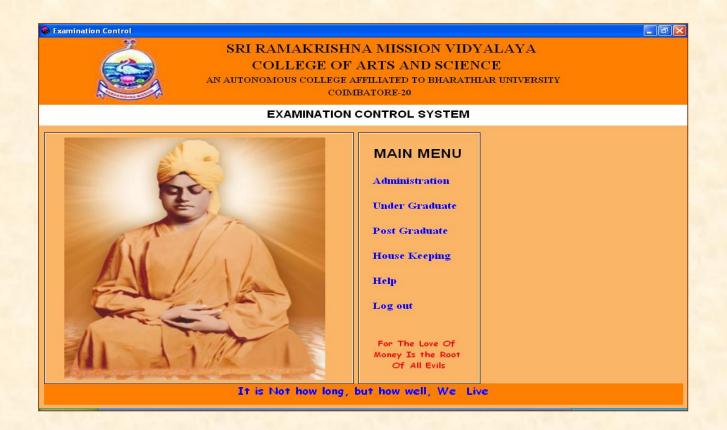

## Main Screen & Login

(An Autonomous Institution affiliated to Bharathiar University and Re-accredited by NAAC with 'A' grade)

Internal Quality Assurance Cell

2.5. Evaluation Process and Reforms 2.5.3. IT integration and Examination reforms