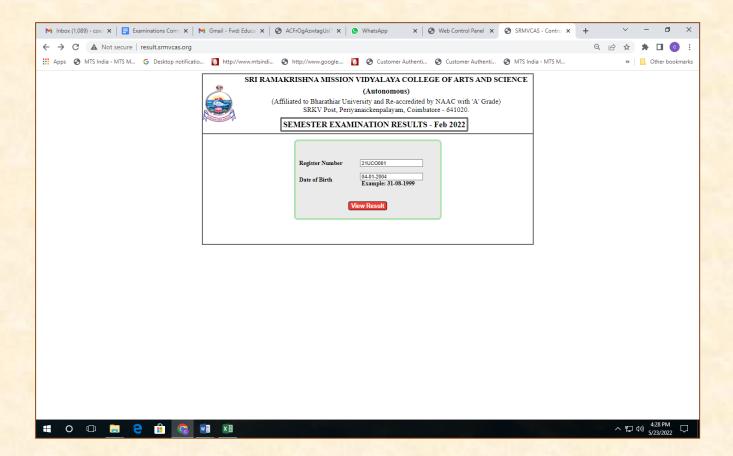

## **Online Results - Student Login**

(An Autonomous Institution affiliated to Bharathiar University and Re-accredited by NAAC with 'A' grade)

Internal Quality Assurance Cell

2.5. Evaluation Process and Reforms 2.5.3. IT integration and Examination reforms