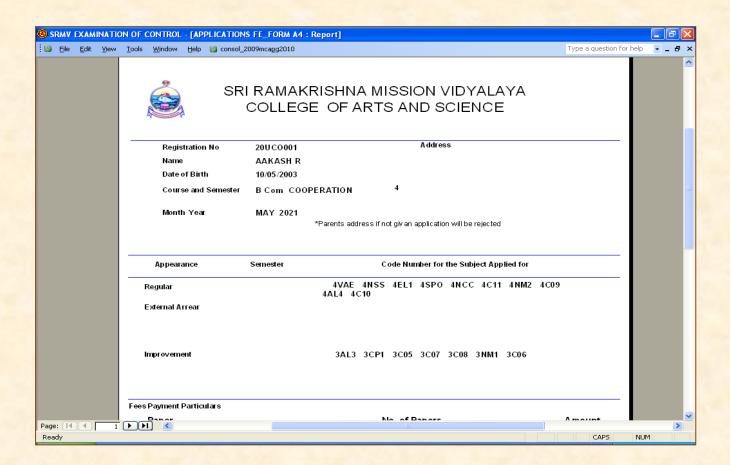

# Student Manual Exam application / Apply

(An Autonomous Institution affiliated to Bharathiar University and Re-accredited by NAAC with 'A' grade)

Internal Quality Assurance Cell

2.5. Evaluation Process and Reforms 2.5.3. IT integration and Examination reforms