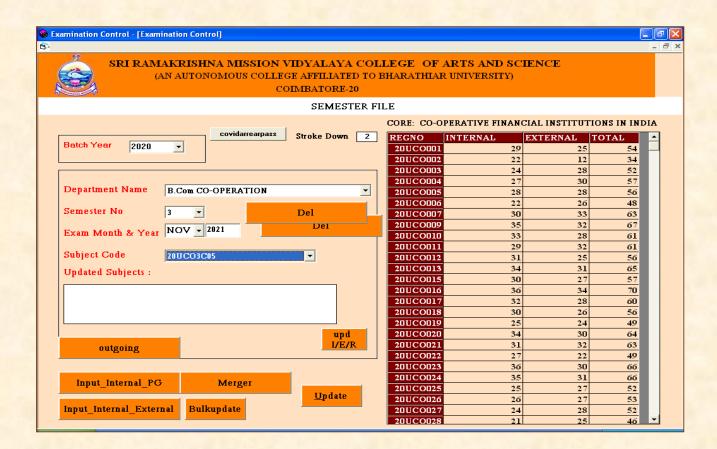

#### Semester Marks update & Import Marks from Internal / External online

(An Autonomous Institution affiliated to Bharathiar University and Re-accredited by NAAC with 'A' grade)

Internal Quality Assurance Cell