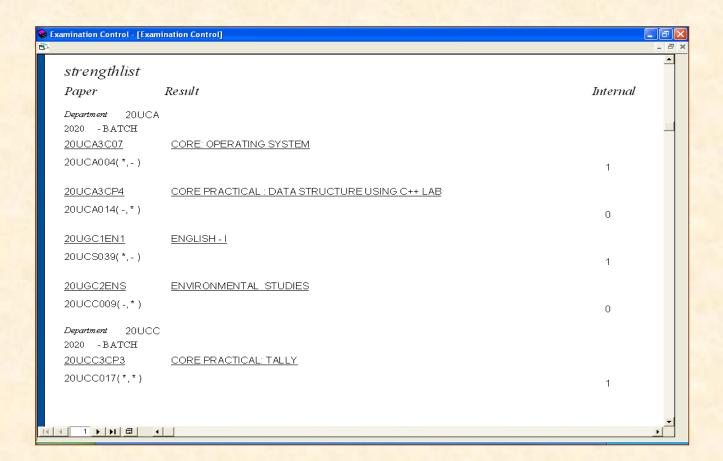

## **Exam appearing Student Strength List used for rest of Exam process**

(An Autonomous Institution affiliated to Bharathiar University and Re-accredited by NAAC with 'A' grade)

Internal Quality Assurance Cell