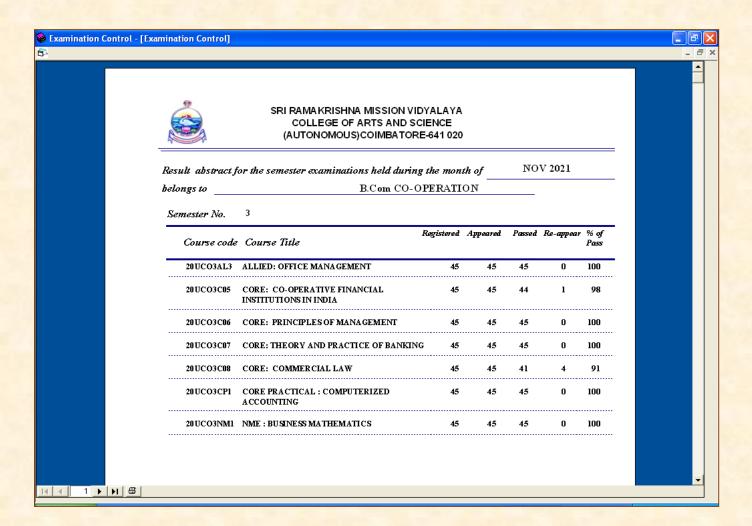

#### **Sem Wise Stats**

(An Autonomous Institution affiliated to Bharathiar University and Re-accredited by NAAC with 'A' grade)

Internal Quality Assurance Cell

2.5. Evaluation Process and Reforms 2.5.3. IT integration and Examination reforms