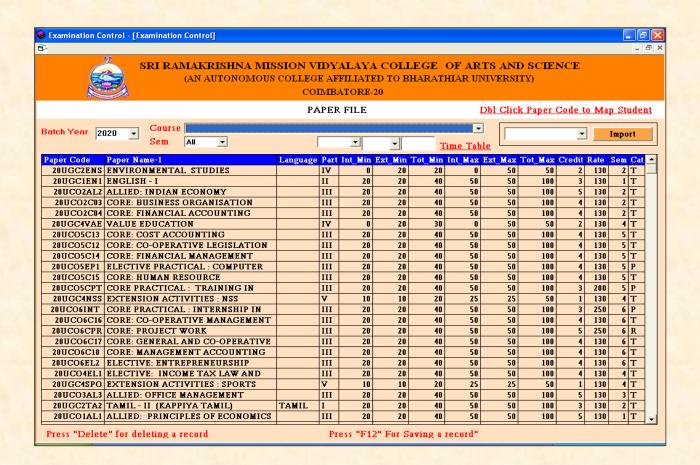

#### Course details & Course Mapping to Students

(An Autonomous Institution affiliated to Bharathiar University and Re-accredited by NAAC with 'A' grade)

Internal Quality Assurance Cell

2.5. Evaluation Process and Reforms 2.5.3. IT integration and Examination reforms