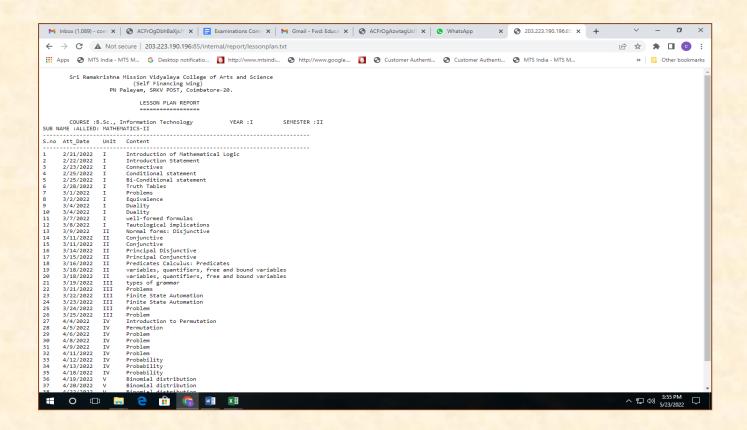

## **Lesson Plan report for Internal CIA Exams**

(An Autonomous Institution affiliated to Bharathiar University and Re-accredited by NAAC with 'A' grade)

Internal Quality Assurance Cell

2.5. Evaluation Process and Reforms 2.5.3. IT integration and Examination reforms