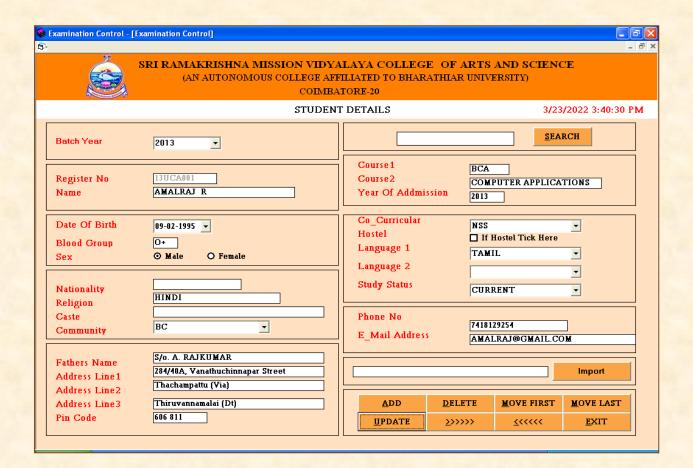

#### **Student Details & Special courses Maintenances**

(An Autonomous Institution affiliated to Bharathiar University and Re-accredited by NAAC with 'A' grade)

Internal Quality Assurance Cell

2.5. Evaluation Process and Reforms 2.5.3. IT integration and Examination reforms