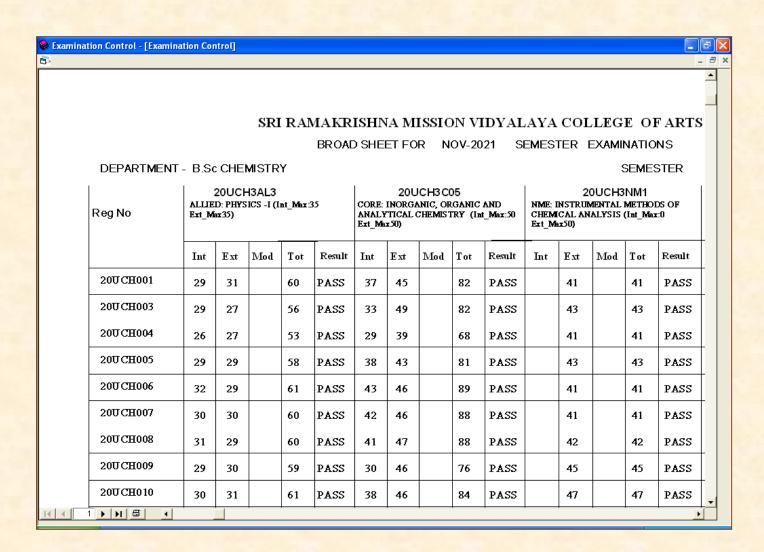

#### **Broad Sheet / Scrutiny/ Results**

(An Autonomous Institution affiliated to Bharathiar University and Re-accredited by NAAC with 'A' grade)

Internal Quality Assurance Cell

2.5. Evaluation Process and Reforms 2.5.3. IT integration and Examination reforms