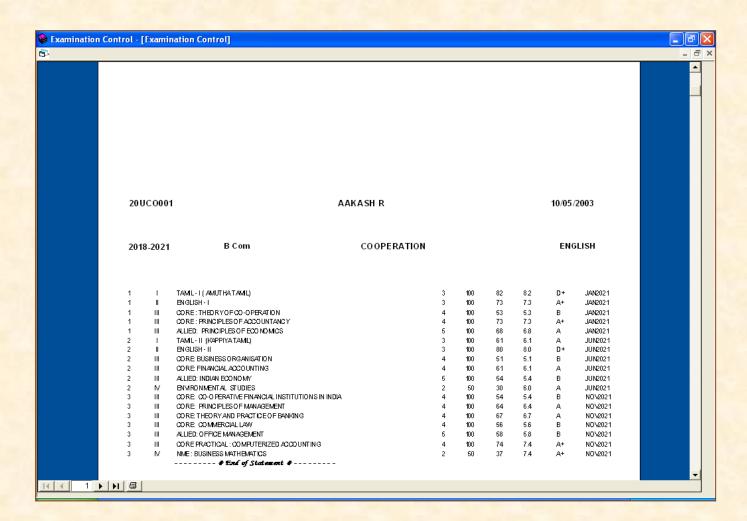

#### **Mark Sheet**

(An Autonomous Institution affiliated to Bharathiar University and Re-accredited by NAAC with 'A' grade)

Internal Quality Assurance Cell

2.5. Evaluation Process and Reforms 2.5.3. IT integration and Examination reforms