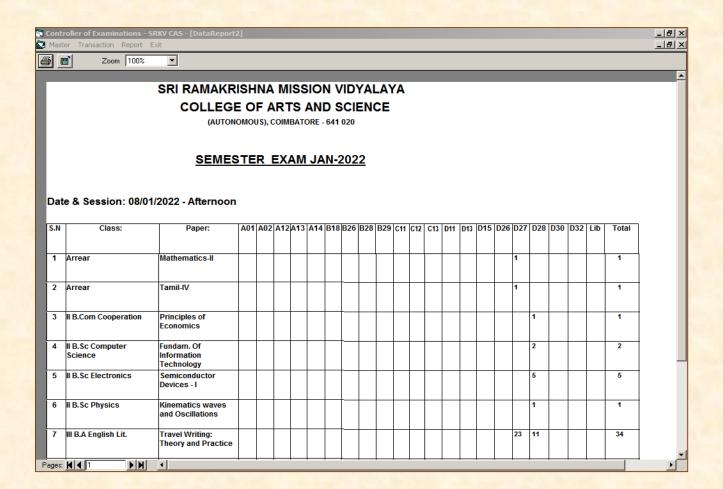

## **Exam Question Distribution - Hall Wise Report**

(An Autonomous Institution affiliated to Bharathiar University and Re-accredited by NAAC with 'A' grade)

Internal Quality Assurance Cell

2.5. Evaluation Process and Reforms 2.5.3. IT integration and Examination reforms