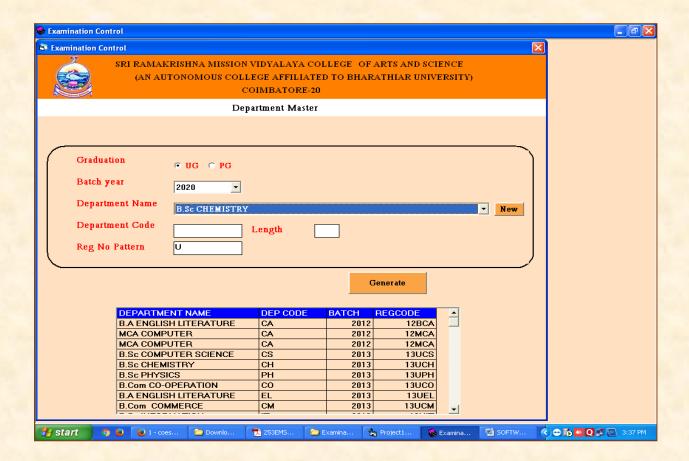

## Creation of New Department / Bulk addition of Students

(An Autonomous Institution affiliated to Bharathiar University and Re-accredited by NAAC with 'A' grade)

Internal Quality Assurance Cell

2.5. Evaluation Process and Reforms 2.5.3. IT integration and Examination reforms