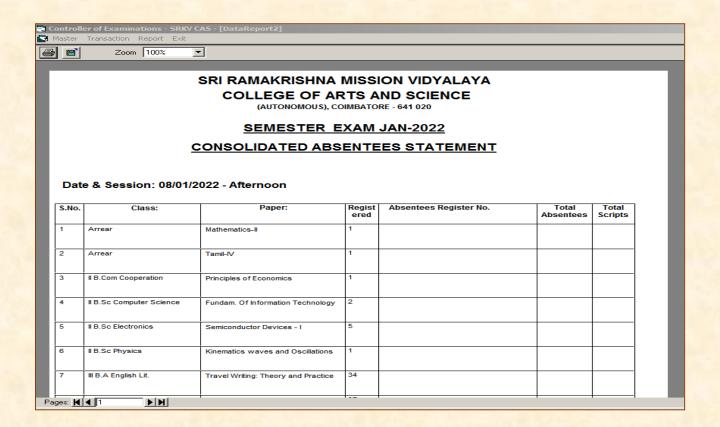

# **Consolidated Absent report**

(An Autonomous Institution affiliated to Bharathiar University and Re-accredited by NAAC with 'A' grade)

Internal Quality Assurance Cell

2.5. Evaluation Process and Reforms 2.5.3. IT integration and Examination reforms