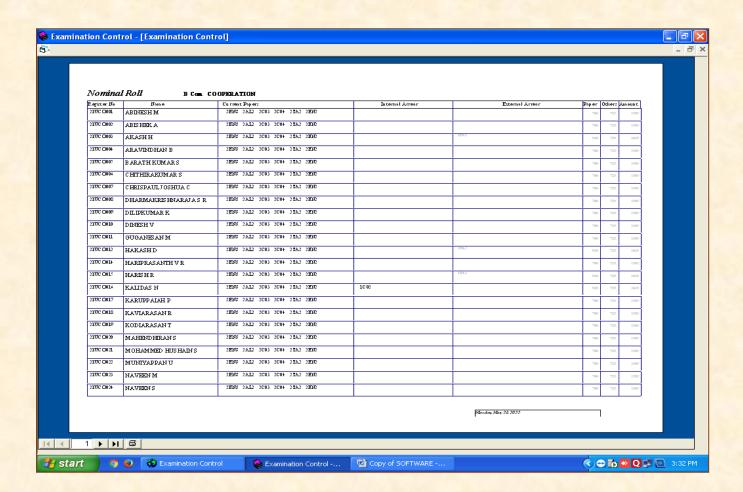

#### **Nominal Roll**

(An Autonomous Institution affiliated to Bharathiar University and Re-accredited by NAAC with 'A' grade)

Internal Quality Assurance Cell

2.5. Evaluation Process and Reforms 2.5.3. IT integration and Examination reforms