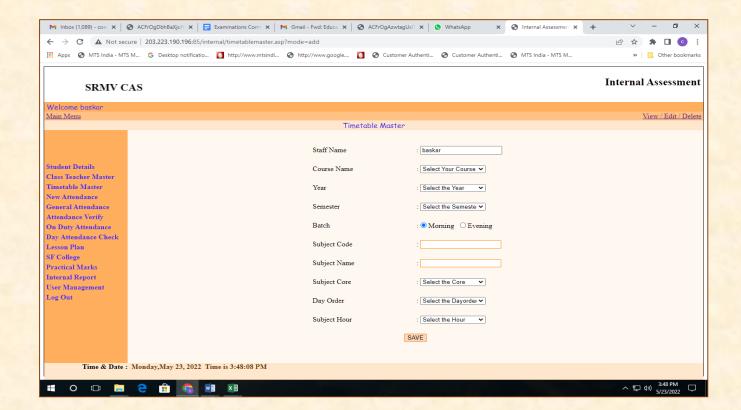

#### **Exam Time Table Master**

(An Autonomous Institution affiliated to Bharathiar University and Re-accredited by NAAC with 'A' grade)

Internal Quality Assurance Cell

2.5. Evaluation Process and Reforms 2.5.3. IT integration and Examination reforms