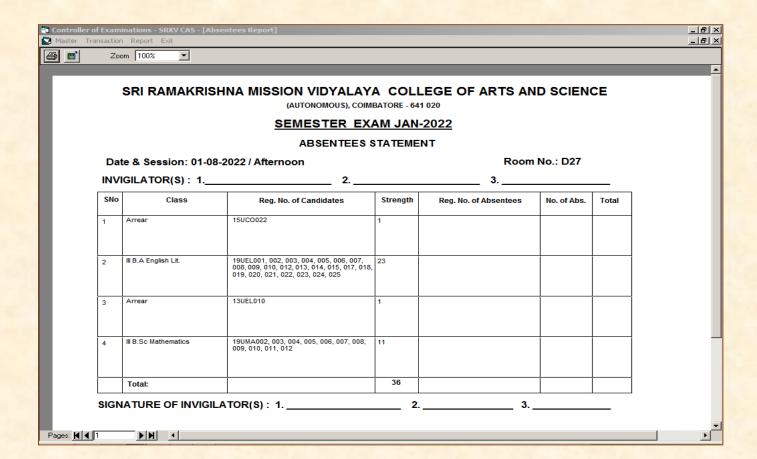

#### **Exam Hall - Absentees reports**

(An Autonomous Institution affiliated to Bharathiar University and Re-accredited by NAAC with 'A' grade)

Internal Quality Assurance Cell

2.5. Evaluation Process and Reforms 2.5.3. IT integration and Examination reforms