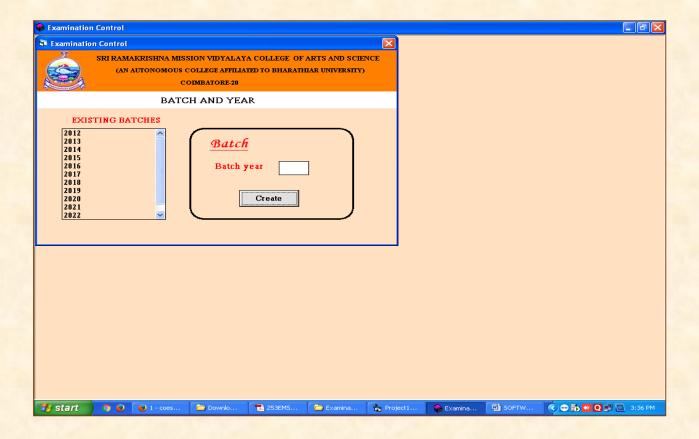

## **Initiation of New Academic Year**

(An Autonomous Institution affiliated to Bharathiar University and Re-accredited by NAAC with 'A' grade)

Internal Quality Assurance Cell

2.5. Evaluation Process and Reforms 2.5.3. IT integration and Examination reforms