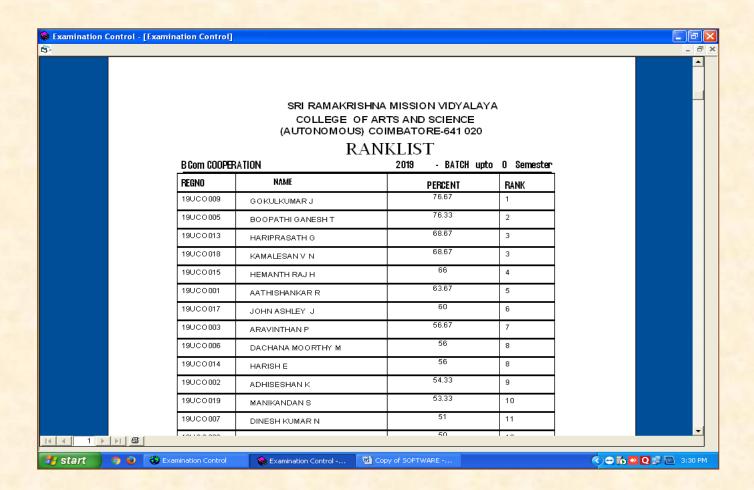

#### **Rank List**

(An Autonomous Institution affiliated to Bharathiar University and Re-accredited by NAAC with 'A' grade)

Internal Quality Assurance Cell

2.5. Evaluation Process and Reforms 2.5.3. IT integration and Examination reforms