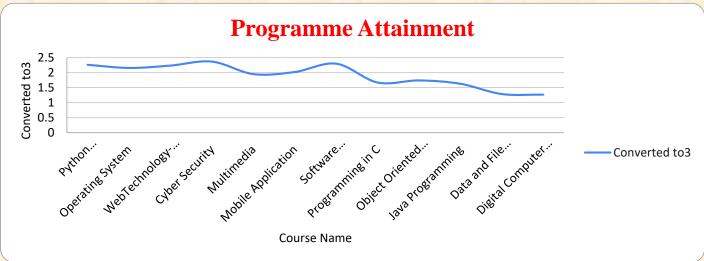

### **B.Sc. COMPUTER SCIENCE (AIDED)**

(An Autonomous Institution affiliated to Bharathiar University and Re-accredited by NAAC with 'A' grade)

## Internal Quality Assurance Cell

2.6. Student Performance & Learning Outcomes

2.6.2. Attainment of POs, PSOs and COs