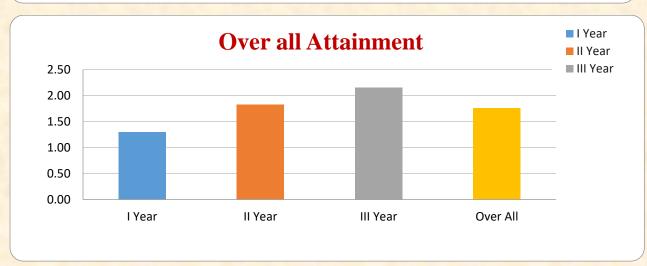

### **B.Voc. PRODUCTION TECHNOLOGY (TOOL AND DIE)**

(An Autonomous Institution affiliated to Bharathiar University and Re-accredited by NAAC with 'A' grade)