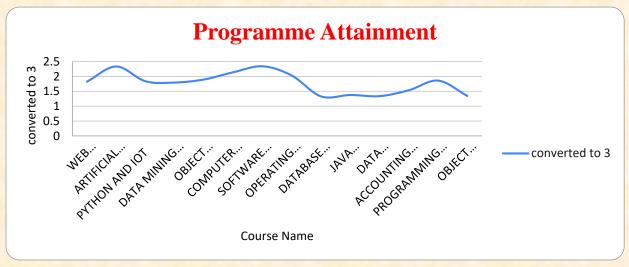

### **B.Sc. COMPUTER SCIENCE (AIDED)**

(An Autonomous Institution affiliated to Bharathiar University and Re-accredited by NAAC with 'A' grade)

## Internal Quality Assurance Cell

2.6. Student Performance & Learning Outcomes

2.6.2. Attainment of POs, PSOs and COs

### **B.Sc. COMPUTER SCIENCE (UN-AIDED)**

(An Autonomous Institution affiliated to Bharathiar University and Re-accredited by NAAC with 'A' grade)

### Internal Quality Assurance Cell

2.6. Student Performance & Learning Outcomes

2.6.2. Attainment of POs, PSOs and COs

(An Autonomous Institution affiliated to Bharathiar University and Re-accredited by NAAC with 'A' grade)