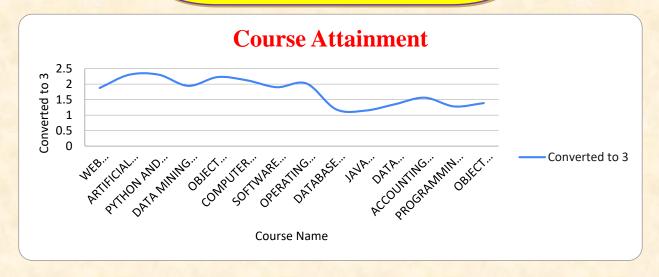

### **B.Sc. COMPUTER SCIENCE (AIDED)**

(An Autonomous Institution affiliated to Bharathiar University and Re-accredited by NAAC with 'A' grade)

## Internal Quality Assurance Cell

2.6. Student Performance & Learning Outcomes

2.6.2. Attainment of POs, PSOs and COs

### **B.Sc. COMPUTER SCIENCE (UN-AIDED)**

(An Autonomous Institution affiliated to Bharathiar University and Re-accredited by NAAC with 'A' grade)

### Internal Quality Assurance Cell

2.6. Student Performance & Learning Outcomes

2.6.2. Attainment of POs, PSOs and COs

(An Autonomous Institution affiliated to Bharathiar University and Re-accredited by NAAC with 'A' grade)