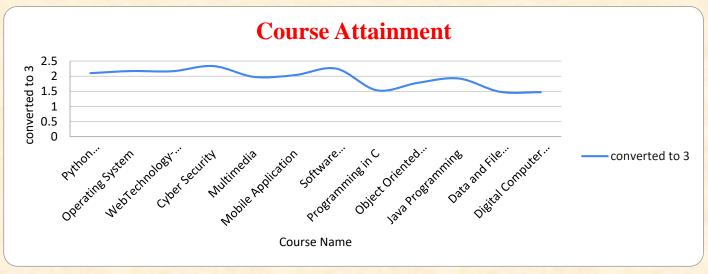

### **B.Sc. COMPUTER SCIENCE (AIDED)**

(An Autonomous Institution affiliated to Bharathiar University and Re-accredited by NAAC with 'A' grade)

## Internal Quality Assurance Cell

2.6. Student Performance & Learning Outcomes

2.6.2. Attainment of POs, PSOs and COs