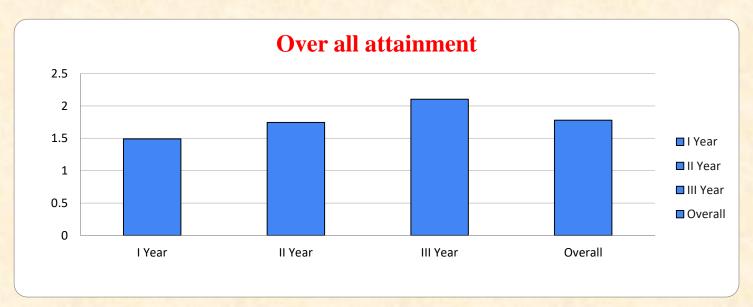

### Internal Quality Assurance Cell

2.6. Student Performance & Learning Outcomes

2.6.2. Attainment of POs, PSOs and COs

B.Com.

(An Autonomous Institution affiliated to Bharathiar University and Re-accredited by NAAC with 'A' grade)

## Internal Quality Assurance Cell

2.6. Student Performance & Learning Outcomes

2.6.2. Attainment of POs, PSOs and COs

B.Com. (CA)

(An Autonomous Institution affiliated to Bharathiar University and Re-accredited by NAAC with 'A' grade)

### Internal Quality Assurance Cell

2.6. Student Performance & Learning Outcomes

2.6.2. Attainment of POs, PSOs and COs

B.Com. (PA)

(An Autonomous Institution affiliated to Bharathiar University and Re-accredited by NAAC with 'A' grade)