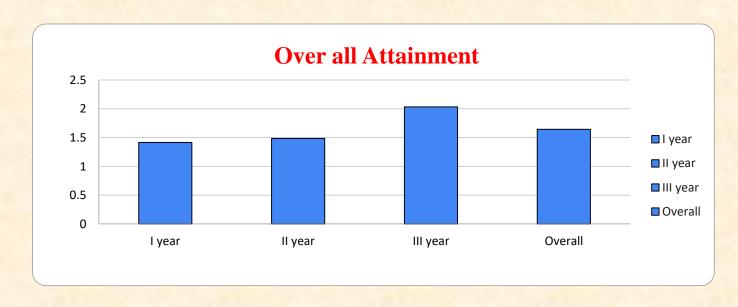

#### **B. Sc. INFORMATION TECHNOLOGY**

(An Autonomous Institution affiliated to Bharathiar University and Re-accredited by NAAC with 'A' grade)

### Internal Quality Assurance Cell

2.6. Student Performance & Learning Outcomes

2.6.2. Attainment of POs, PSOs and COs