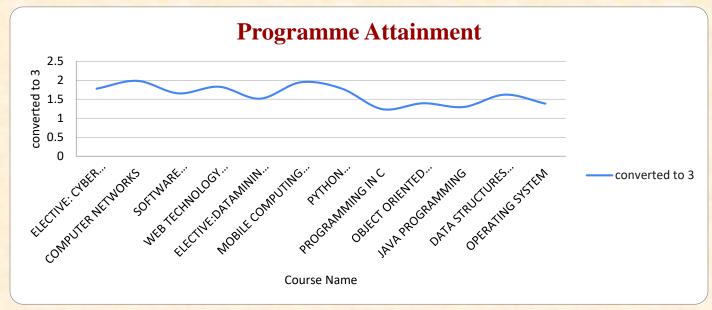

### B. Sc. ELECTRONICS AND COMMUNICATION SYSTEM

(An Autonomous Institution affiliated to Bharathiar University and Re-accredited by NAAC with 'A' grade)

### Internal Quality Assurance Cell

2.6. Student Performance & Learning Outcomes

2.6.2. Attainment of POs, PSOs and COs