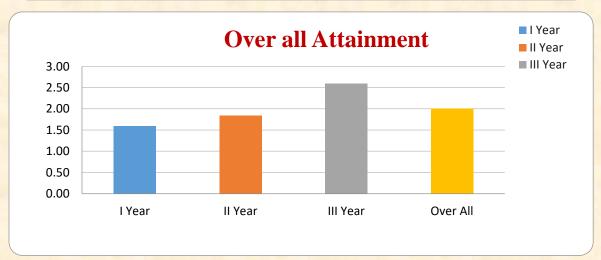

### Internal Quality Assurance Cell

2.6. Student Performance & Learning Outcomes

2.6.2. Attainment of POs, PSOs and COs