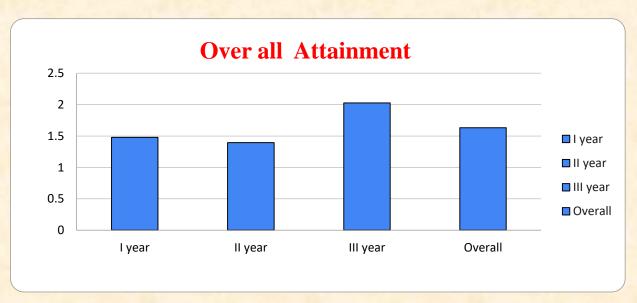

### **B.Sc. COMPUTER SCIENCE (AIDED)**

(An Autonomous Institution affiliated to Bharathiar University and Re-accredited by NAAC with 'A' grade)

## Internal Quality Assurance Cell

2.6. Student Performance & Learning Outcomes

2.6.2. Attainment of POs, PSOs and COs

### **B.Sc. COMPUTER SCIENCE (UN-AIDED)**

(An Autonomous Institution affiliated to Bharathiar University and Re-accredited by NAAC with 'A' grade)

### Internal Quality Assurance Cell

2.6. Student Performance & Learning Outcomes

2.6.2. Attainment of POs, PSOs and COs

(An Autonomous Institution affiliated to Bharathiar University and Re-accredited by NAAC with 'A' grade)