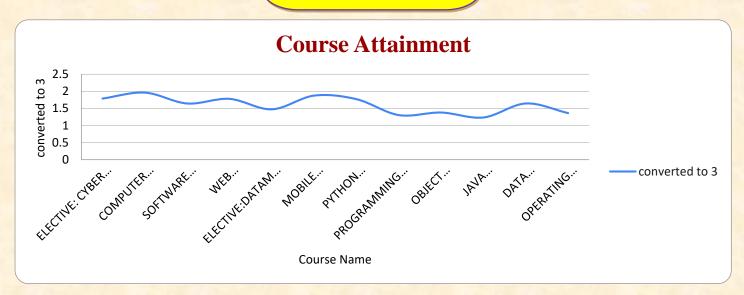

### B. Sc. ELECTRONICS AND COMMUNICATION SYSTEM

(An Autonomous Institution affiliated to Bharathiar University and Re-accredited by NAAC with 'A' grade)

### Internal Quality Assurance Cell

2.6. Student Performance & Learning Outcomes

2.6.2. Attainment of POs, PSOs and COs