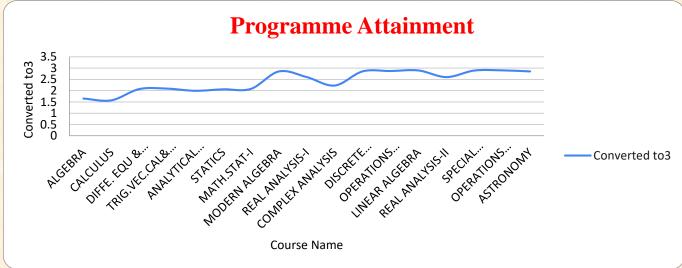

### **B. Sc. MATHEMATICS**

(An Autonomous Institution affiliated to Bharathiar University and Re-accredited by NAAC with 'A' grade)

### Internal Quality Assurance Cell

2.6. Student Performance & Learning Outcomes

2.6.2. Attainment of POs, PSOs and COs