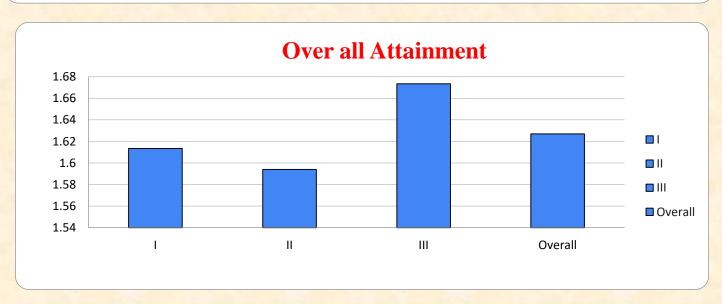

.Sc. COMPUTER SCIENCE (AIDED)**









(An Autonomous Institution affiliated to Bharathiar University and Re-accredited by NAAC with 'A' grade)

## Internal Quality Assurance Cell

2.6. Student Performance & Learning Outcomes

2.6.2. Attainment of POs, PSOs and COs

### **B.Sc. COMPUTER SCIENCE (UN-AIDED)**









(An Autonomous Institution affiliated to Bharathiar University and Re-accredited by NAAC with 'A' grade)

### Internal Quality Assurance Cell

2.6. Student Performance & Learning Outcomes

2.6.2. Attainment of POs, PSOs and COs











(An Autonomous Institution affiliated to Bharathiar University and Re-accredited by NAAC with 'A' grade)

### Internal Quality Assurance Cell

2.6. Student Performance & Learning Outcomes

2.6.2. Attainment of POs, PSOs and COs

B.Com.









(An Autonomous Institution affiliated to Bharathiar University and Re-accredited by NAAC with 'A' grade)

## Internal Quality Assurance Cell

2.6. Student Performance & Learning Outcomes

2.6.2. Attainment of POs, PSOs and COs

B.Com. (CA)









(An Autonomous Institution affiliated to Bharathiar University and Re-accredited by NAAC with 'A' grade)

### Internal Quality Assurance Cell

2.6. Student Performance & Learning Outcomes

2.6.2. Attainment of POs, PSOs and COs

B.Com. (PA)









(An Autonomous Institution affiliated to Bharathiar University and Re-accredited by NAAC with 'A' grade)

## Internal Quality Assurance Cell

2.6. Student Performance & Learning Outcomes

2.6.2. Attainment of POs, PSOs and COs

#### **B. Sc. INFORMATION TECHNOLOGY**









(An Autonomous Instit