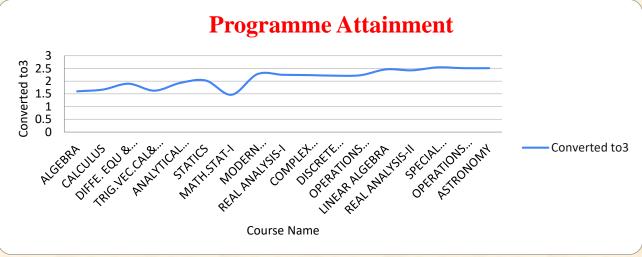

### **B. Sc. MATHEMATICS**

(An Autonomous Institution affiliated to Bharathiar University and Re-accredited by NAAC with 'A' grade)

### Internal Quality Assurance Cell

2.6. Student Performance & Learning Outcomes

2.6.2. Attainment of POs, PSOs and COs