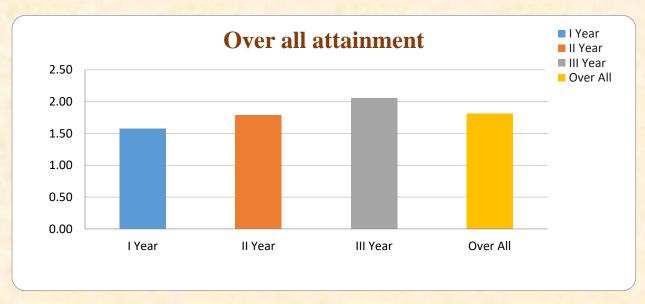

### Internal Quality Assurance Cell

2.6. Student Performance & Learning Outcomes

2.6.2. Attainment of POs, PSOs and COs

**B. Sc. PHYSICS** 

(An Autonomous Institution affiliated to Bharathiar University and Re-accredited by NAAC with 'A' grade)