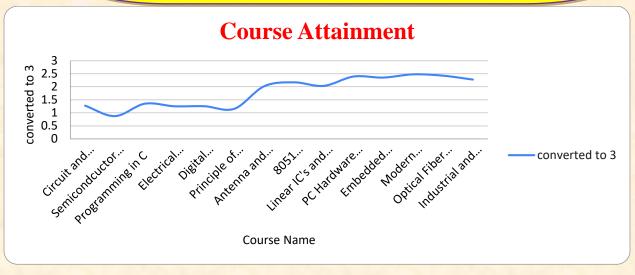

### B. Sc. ELECTRONICS AND COMMUNICATION SYSTEM

(An Autonomous Institution affiliated to Bharathiar University and Re-accredited by NAAC with 'A' grade)

### Internal Quality Assurance Cell

2.6. Student Performance & Learning Outcomes

2.6.2. Attainment of POs, PSOs and COs