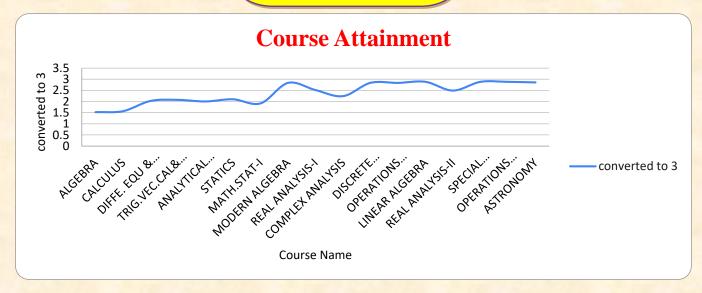

### **B. Sc. MATHEMATICS**

(An Autonomous Institution affiliated to Bharathiar University and Re-accredited by NAAC with 'A' grade)

### Internal Quality Assurance Cell

2.6. Student Performance & Learning Outcomes

2.6.2. Attainment of POs, PSOs and COs