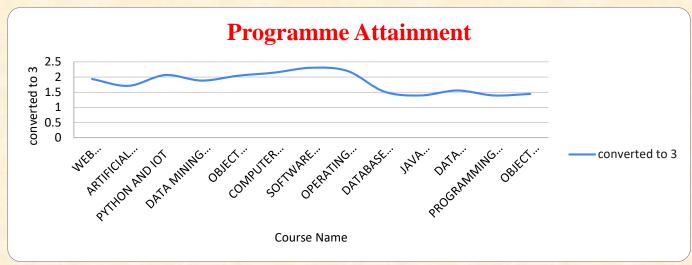

#### **B. Sc. INFORMATION TECHNOLOGY**

(An Autonomous Institution affiliated to Bharathiar University and Re-accredited by NAAC with 'A' grade)

### Internal Quality Assurance Cell

2.6. Student Performance & Learning Outcomes

2.6.2. Attainment of POs, PSOs and COs