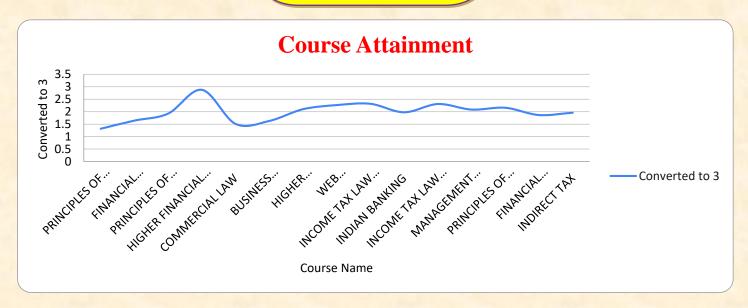

### Internal Quality Assurance Cell

2.6. Student Performance & Learning Outcomes

2.6.2. Attainment of POs, PSOs and COs

B.Com.

(An Autonomous Institution affiliated to Bharathiar University and Re-accredited by NAAC with 'A' grade)

## Internal Quality Assurance Cell

2.6. Student Performance & Learning Outcomes

2.6.2. Attainment of POs, PSOs and COs

B.Com. (CA)

(An Autonomous Institution affiliated to Bharathiar University and Re-accredited by NAAC with 'A' grade)

### Internal Quality Assurance Cell

2.6. Student Performance & Learning Outcomes

2.6.2. Attainment of POs, PSOs and COs

B.Com. (PA)

(An Autonomous Institution affiliated to Bharathiar University and Re-accredited by NAAC with 'A' grade)