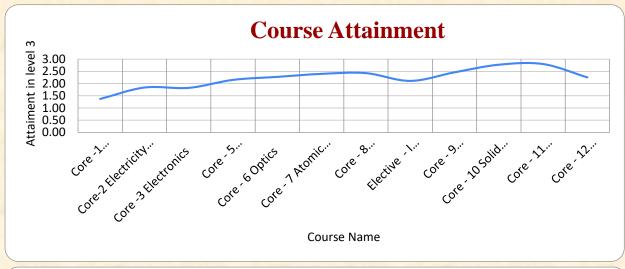

### B. Sc. ELECTRONICS AND COMMUNICATION SYSTEM

(An Autonomous Institution affiliated to Bharathiar University and Re-accredited by NAAC with 'A' grade)

### Internal Quality Assurance Cell

2.6. Student Performance & Learning Outcomes

2.6.2. Attainment of POs, PSOs and COs