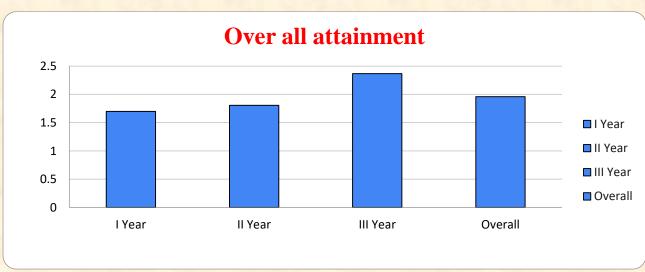

### **B. Sc. MATHEMATICS**

(An Autonomous Institution affiliated to Bharathiar University and Re-accredited by NAAC with 'A' grade)

### Internal Quality Assurance Cell

2.6. Student Performance & Learning Outcomes

2.6.2. Attainment of POs, PSOs and COs