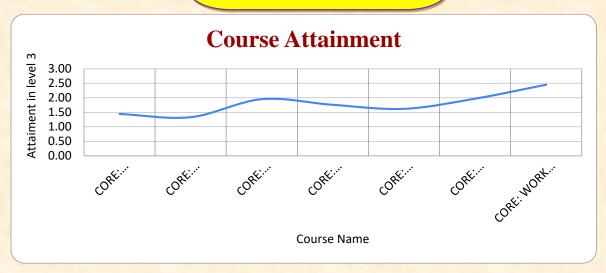

### Internal Quality Assurance Cell

2.6. Student Performance & Learning Outcomes

2.6.2. Attainment of POs, PSOs and COs