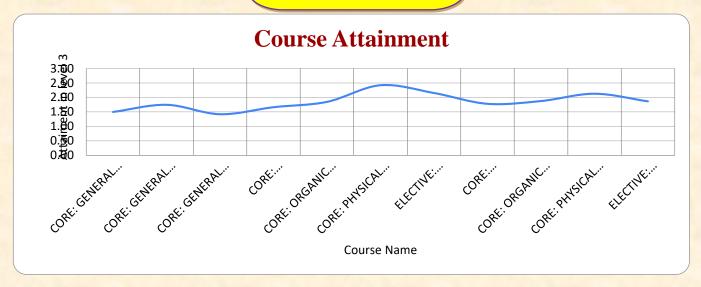

#### **B. Sc. CHEMISTRY**

(An Autonomous Institution affiliated to Bharathiar University and Re-accredited by NAAC with 'A' grade)