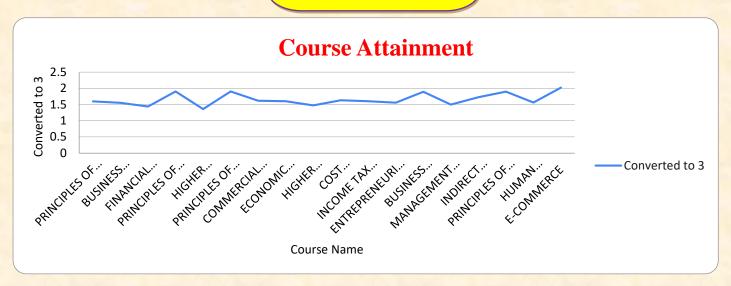

**B.Sc. COMPUTER SCIENCE (AIDED)**









(An Autonomous Institution affiliated to Bharathiar University and Re-accredited by NAAC with 'A' grade)

## Internal Quality Assurance Cell

2.6. Student Performance & Learning Outcomes

2.6.2. Attainment of POs, PSOs and COs

### **B.Sc. COMPUTER SCIENCE (UN-AIDED)**









(An Autonomous Institution affiliated to Bharathiar University and Re-accredited by NAAC with 'A' grade)

### Internal Quality Assurance Cell

2.6. Student Performance & Learning Outcomes

2.6.2. Attainment of POs, PSOs and COs











(An Autonomous Institution affiliated to Bharathiar University and Re-accredited by NAAC with 'A' grade)

### Internal Quality Assurance Cell

2.6. Student Performance & Learning Outcomes

2.6.2. Attainment of POs, PSOs and COs

B.Com.









(An Autonomous Institution affiliated to Bharathiar University and Re-accredited by NAAC with 'A' grade)

## Internal Quality Assurance Cell

2.6. Student Performance & Learning Outcomes

2.6.2. Attainment of POs, PSOs and COs

B.Com. (CA)









(An Autonomous Institution affiliated to Bharathiar University and Re-accredited by NAAC with 'A' grade)

### Internal Quality Assurance Cell

2.6. Student Performance & Learning Outcomes

2.6.2. Attainment of POs, PSOs and COs

B.Com. (PA)









(An Autonomous Institution affiliated to Bharathiar University and Re-accredited by NAAC with 'A' grade)

## Internal Quality Assurance Cell

2.6. Student Performance & Learning Outcomes

2.6.2. Attainment of POs, PSOs and COs

#### **B. Sc. INFORMATION TECHNOLOGY**









(An Autonomous In