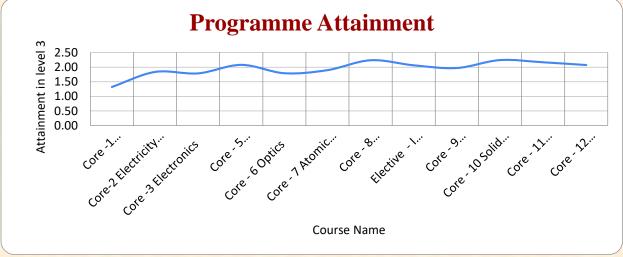

### Internal Quality Assurance Cell

2.6. Student Performance & Learning Outcomes

2.6.2. Attainment of POs, PSOs and COs

**B. Sc. PHYSICS** 

(An Autonomous Institution affiliated to Bharathiar University and Re-accredited by NAAC with 'A' grade)