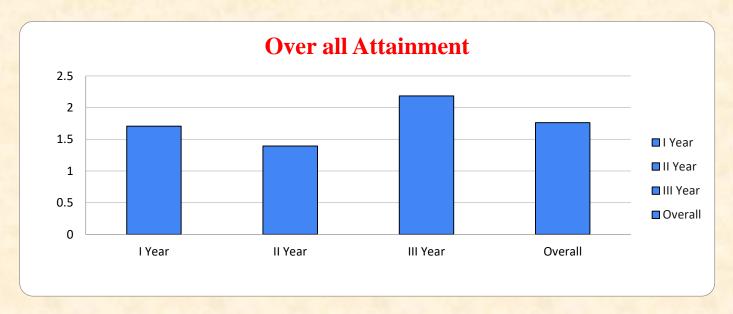

### Internal Quality Assurance Cell

2.6. Student Performance & Learning Outcomes

2.6.2. Attainment of POs, PSOs and COs