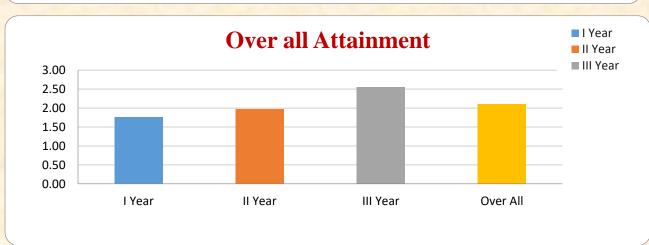

### Internal Quality Assurance Cell

2.6. Student Performance & Learning Outcomes

2.6.2. Attainment of POs, PSOs and COs