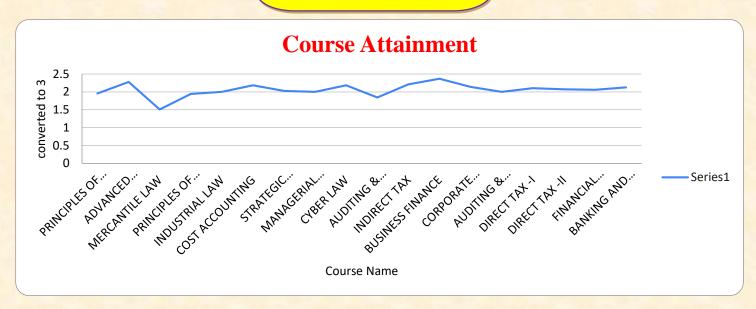

### Internal Quality Assurance Cell

2.6. Student Performance & Learning Outcomes

2.6.2. Attainment of POs, PSOs and COs

B.Com.

(An Autonomous Institution affiliated to Bharathiar University and Re-accredited by NAAC with 'A' grade)

## Internal Quality Assurance Cell

2.6. Student Performance & Learning Outcomes

2.6.2. Attainment of POs, PSOs and COs

B.Com. (CA)

(An Autonomous Institution affiliated to Bharathiar University and Re-accredited by NAAC with 'A' grade)

### Internal Quality Assurance Cell

2.6. Student Performance & Learning Outcomes

2.6.2. Attainment of POs, PSOs and COs

B.Com. (PA)

(An Autonomous Institution affiliated to Bharathiar University and Re-accredited by NAAC with 'A' grade)