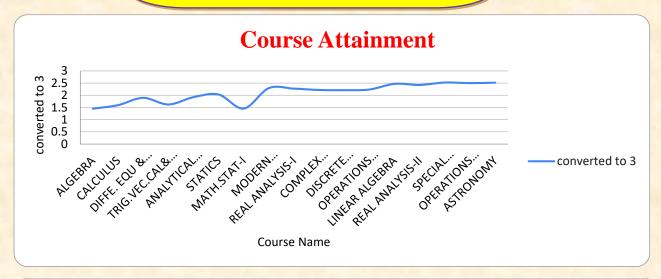

### **B. Sc. MATHEMATICS**

(An Autonomous Institution affiliated to Bharathiar University and Re-accredited by NAAC with 'A' grade)

### Internal Quality Assurance Cell

2.6. Student Performance & Learning Outcomes

2.6.2. Attainment of POs, PSOs and COs