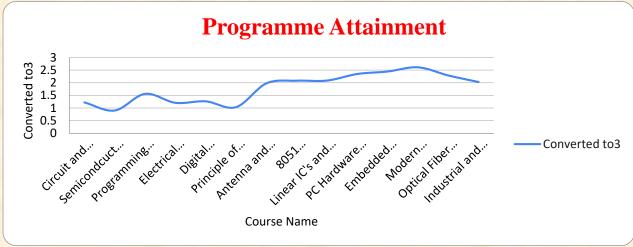

### B. Sc. ELECTRONICS AND COMMUNICATION SYSTEM

(An Autonomous Institution affiliated to Bharathiar University and Re-accredited by NAAC with 'A' grade)

### Internal Quality Assurance Cell

2.6. Student Performance & Learning Outcomes

2.6.2. Attainment of POs, PSOs and COs