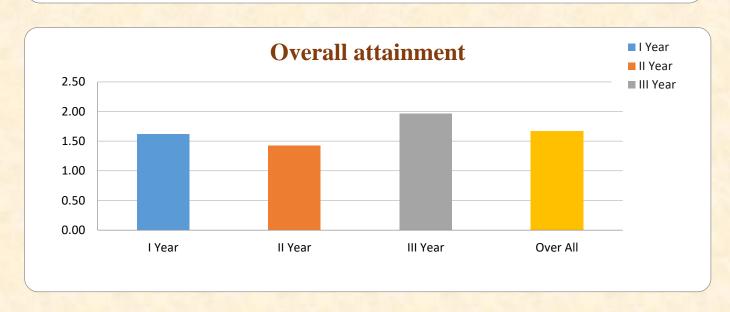

### B. Sc. ELECTRONICS AND COMMUNICATION SYSTEM

(An Autonomous Institution affiliated to Bharathiar University and Re-accredited by NAAC with 'A' grade)

### Internal Quality Assurance Cell

2.6. Student Performance & Learning Outcomes

2.6.2. Attainment of POs, PSOs and COs