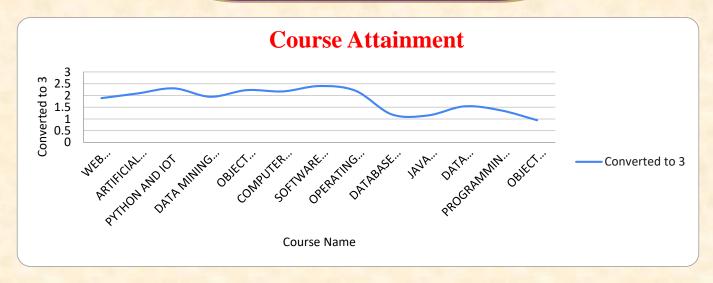

### **B.Sc. COMPUTER SCIENCE (AIDED)**

(An Autonomous Institution affiliated to Bharathiar University and Re-accredited by NAAC with 'A' grade)

## Internal Quality Assurance Cell

2.6. Student Performance & Learning Outcomes

2.6.2. Attainment of POs, PSOs and COs

### **B.Sc. COMPUTER SCIENCE (UN-AIDED)**

(An Autonomous Institution affiliated to Bharathiar University and Re-accredited by NAAC with 'A' grade)

### Internal Quality Assurance Cell

2.6. Student Performance & Learning Outcomes

2.6.2. Attainment of POs, PSOs and COs

(An Autonomous Institution affiliated to Bharathiar University and Re-accredited by NAAC with 'A' grade)