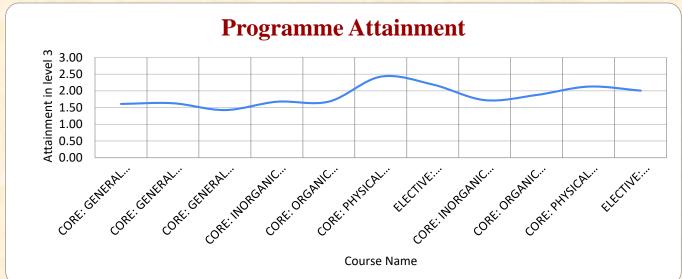

#### **B. Sc. CHEMISTRY**

(An Autonomous Institution affiliated to Bharathiar University and Re-accredited by NAAC with 'A' grade)