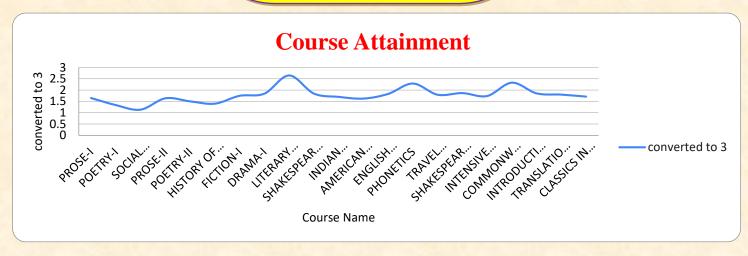

#### **B.A. ENGLISH LITERATURE**

(An Autonomous Institution affiliated to Bharathiar University and Re-accredited by NAAC with 'A' grade)