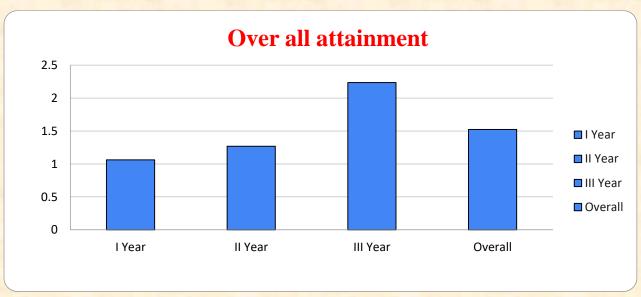

### B. Sc. ELECTRONICS AND COMMUNICATION SYSTEM

(An Autonomous Institution affiliated to Bharathiar University and Re-accredited by NAAC with 'A' grade)

### Internal Quality Assurance Cell

2.6. Student Performance & Learning Outcomes

2.6.2. Attainment of POs, PSOs and COs