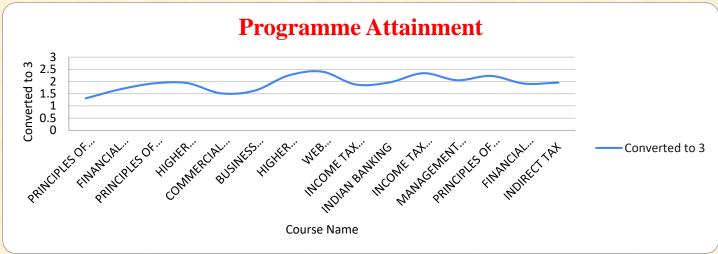

### Internal Quality Assurance Cell

2.6. Student Performance & Learning Outcomes

2.6.2. Attainment of POs, PSOs and COs

B.Com.

(An Autonomous Institution affiliated to Bharathiar University and Re-accredited by NAAC with 'A' grade)

## Internal Quality Assurance Cell

2.6. Student Performance & Learning Outcomes

2.6.2. Attainment of POs, PSOs and COs

B.Com. (CA)

(An Autonomous Institution affiliated to Bharathiar University and Re-accredited by NAAC with 'A' grade)

### Internal Quality Assurance Cell

2.6. Student Performance & Learning Outcomes

2.6.2. Attainment of POs, PSOs and COs

B.Com. (PA)

(An Autonomous Institution affiliated to Bharathiar University and Re-accredited by NAAC with 'A' grade)