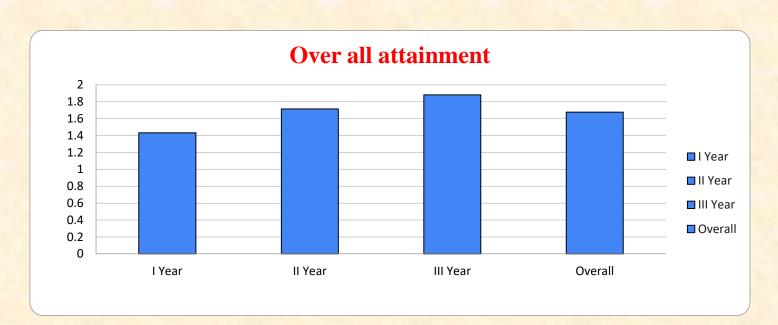

#### **B.A. ENGLISH LITERATURE**

(An Autonomous Institution affiliated to Bharathiar University and Re-accredited by NAAC with 'A' grade)