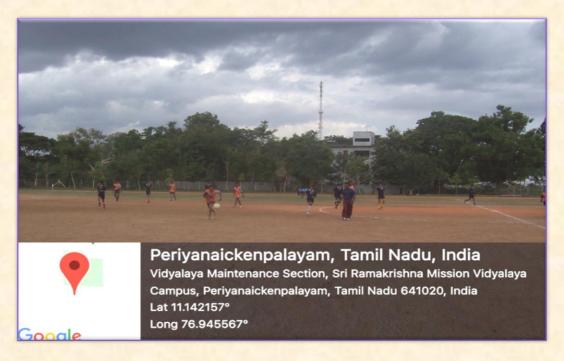

## Foot Ball ground

(An Autonomous Institution affiliated to Bharathiar University and Re-accredited by NAAC with 'A' grade)