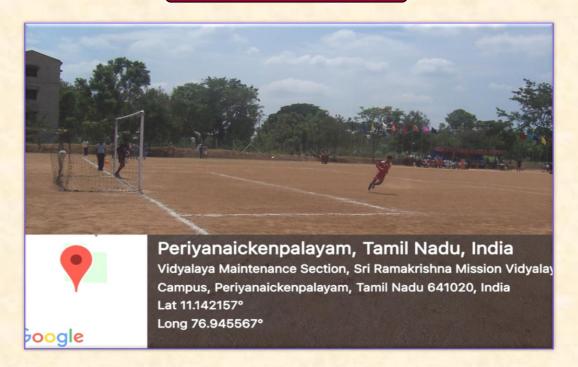

## Foot Ball ground

(An Autonomous Institution affiliated to Bharathiar University and Re-accredited by NAAC with 'A' grade)