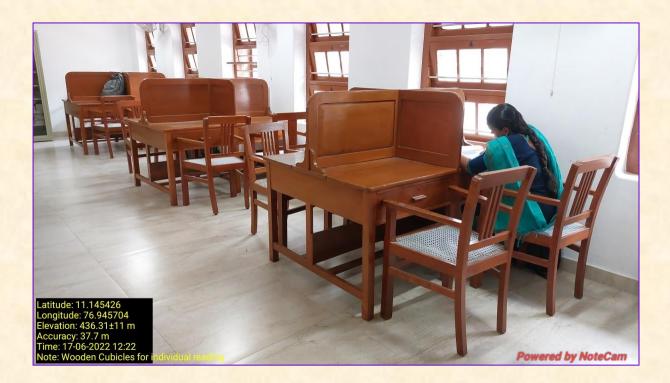

# 4.1.1 Infrastructure and Physical Facilities for Teaching - Learning

Stack Room - II

**Reference Section** 

4.1. Physical Facilities

4.1.1 Infrastructure and Physical Facilities for Teaching - Learning

Wooden Cubicles for individual reading