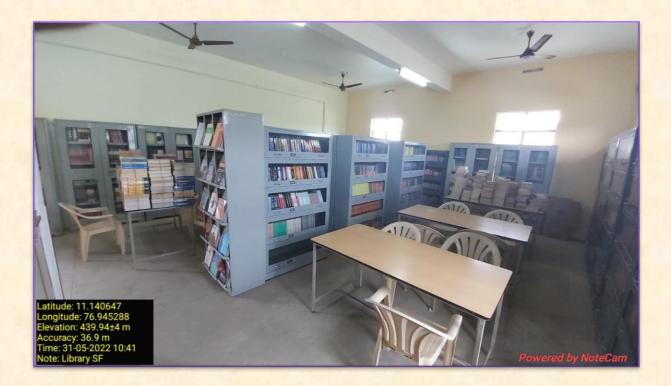

acility** 





Internal Quality Assurance Cell

4.1. Physical Facilities

4.1.1 Infrastructure and Physical Facilities for Teaching - Learning

Reading Hall - I



**Reading Hall - II** 





# Internal Quality Assurance Cell

**4.1. Physical Facilities** 

# 4.1.1 Infrastructure and Physical Facilities for Teaching - Learning

Stack Room - I







# Internal Quality Assurance Cell

4.1. Physical Facilities

# 4.1.1 Infrastructure and Physical Facilities for Teaching - Learning

Stack Room - II



**Reference Section** 





4.1. Physical Facilities

4.1.1 Infrastructure and Physical Facilities for Teaching - Learning

Wooden Cubicles for individual reading



#### Lounge area for Browsing





4.1.1 Infrastructure and Physical Facilities for Teaching - Learning

Library - Unaided wing



Books Racks - I





4.1.1 Infrastructure and Physical Facilities for Teaching - Learning

## Books Racks - II