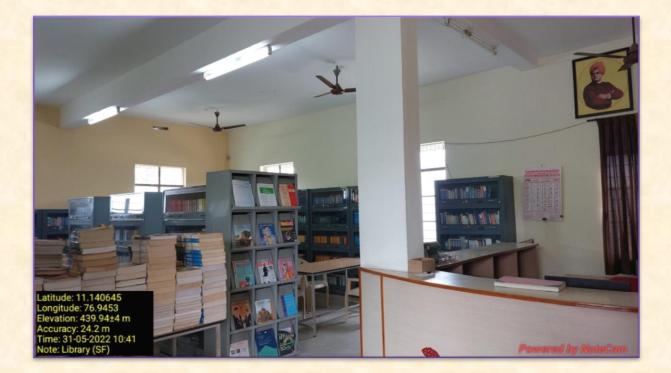

# 4.1.1 Infrastructure and Physical Facilities for Teaching - Learning

Stack Room - II

**Reference Section** 

4.1. Physical Facilities

4.1.1 Infrastructure and Physical Facilities for Teaching - Learning

Wooden Cubicles for individual reading