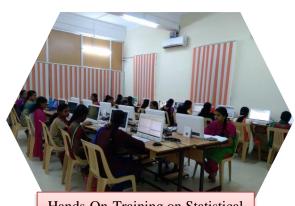

### Report on Faculty and Student Exchange Programme

The Department of Chemistry of our college and Sri Kaliswari College, Sivakasi, jointly organised IIT-JAM entrance coaching classes from 04.12.2018 to 09.12.2018 under Memorandum of understanding held at Sri Kaliswari College, Sivakasi. The programme aimed to equip the students to face the IIT-JAM and other university entrance examinations confidently. Nine of our III BSc Chemistry students participated in the students exchange programme. Dr. A. Murugesh, Dr. V. Rajapandian (DST-INSPIRE faculty) and Dr. B. Siva Senthil Kumar, Assistant Professors of Chemistry were participated and handled classes on Chemical Bonding & Shapes of molecules, Basic concepts of Organic Chemistry & Stereochemistry and Atomic & Molecular structure through the faculty exchange programme. Dr. G. Raja Assistant Professor of Chemistry our college coordinated the programme and delivered the valedictory address.