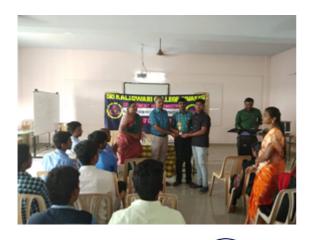

### Report on Faculty and Student Exchange Programme

The Department of Chemistry of our college and Sri Kaliswari College, Sivakasi, jointly organised IIT-JAM entrance coaching classes from 04.12.2018 to 09.12.2018 under Memorandum of understanding held at Sri Kaliswari College, Sivakasi. The programme aimed to equip the students to face the IIT-JAM and other university entrance examinations confidently. Nine of our III BSc Chemistry students participated in the students exchange programme. Dr. A. Murugesh, Dr. V. Rajapandian (DST-INSPIRE faculty) and Dr. B. Siva Senthil Kumar, Assistant Professors of Chemistry were participated and handled classes on Chemical Bonding & Shapes of molecules, Basic concepts of Organic Chemistry & Stereochemistry and Atomic & Molecular structure through the faculty exchange programme. Dr. G. Raja Assistant Professor of Chemistry our college coordinated the programme and delivered the valedictory address.

### IIT-JAM Coaching Classes Jointly organised by Sri Ramakrishna Mission Vidyalaya College of Arts and Science, Coimbatore and Sri Kaliswari College, Sivakasi.

Venue: Sri Kaliswari College, Sivakasi

Coordinator