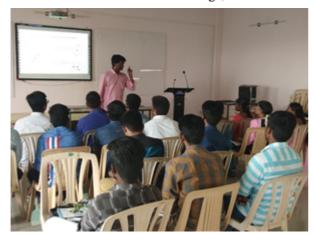

### Report on Faculty and Student Exchange Programme

The Department of Chemistry of our college and Sri Kaliswari College, Sivakasi, jointly organised IIT-JAM entrance coaching classes from 04.12.2018 to 09.12.2018 under Memorandum of understanding held at Sri Kaliswari College, Sivakasi. The programme aimed to equip the students to face the IIT-JAM and other university entrance examinations confidently. Nine of our III BSc Chemistry students participated in the students exchange programme. Dr. A. Murugesh, Dr. V. Rajapandian (DST-INSPIRE faculty) and Dr. B. Siva Senthil Kumar, Assistant Professors of Chemistry were participated and handled classes on Chemical Bonding & Shapes of molecules, Basic concepts of Organic Chemistry & Stereochemistry and Atomic & Molecular structure through the faculty exchange programme. Dr. G. Raja Assistant Professor of Chemistry our college coordinated the programme and delivered the valedictory address.

### IIT-JAM Coaching Classes Jointly organised by Sri Ramakrishna Mission Vidyalaya College of Arts and Science, Coimbatore and Sri Kaliswari College, Sivakasi.

Venue: Sri Kaliswari College, Sivakasi

Coordinator