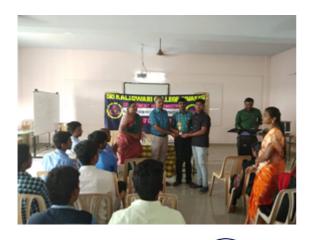

### Report on Faculty and Student Exchange Programme

The Department of Chemistry of our college and Sri Kaliswari College, Sivakasi, jointly organised IIT-JAM entrance coaching classes from 04.12.2018 to 09.12.2018 under Memorandum of understanding held at Sri Kaliswari College, Sivakasi. The programme aimed to equip the students to face the IIT-JAM and other university entrance examinations confidently. Nine of our III BSc Chemistry students participated in the students exchange programme. Dr. A. Murugesh, Dr. V. Rajapandian (DST-INSPIRE faculty) and Dr. B. Siva Senthil Kumar, Assistant Professors of Chemistry were participated and handled classes on Chemical Bonding & Shapes of molecules, Basic concepts of Organic Chemistry & Stereochemistry and Atomic & Molecular structure through the faculty exchange programme. Dr. G. Raja Assistant Professor of Chemistry our college coordinated the programme and delivered the valedictory address.