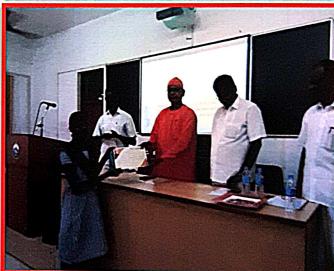

### Report on Faculty and Student Exchange Programme

The Department of Chemistry of our college and Sri Kaliswari College, Sivakasi, jointly organised IIT-JAM entrance coaching classes from 04.12.2018 to 09.12.2018 under Memorandum of understanding held at Sri Kaliswari College, Sivakasi. The programme aimed to equip the students to face the IIT-JAM and other university entrance examinations confidently. Nine of our III BSc Chemistry students participated in the students exchange programme. Dr. A. Murugesh, Dr. V. Rajapandian (DST-INSPIRE faculty) and Dr. B. Siva Senthil Kumar, Assistant Professors of Chemistry were participated and handled classes on Chemical Bonding & Shapes of molecules, Basic concepts of Organic Chemistry & Stereochemistry and Atomic & Molecular structure through the faculty exchange programme. Dr. G. Raja Assistant Professor of Chemistry our college coordinated the programme and delivered the valedictory address.

### IIT-JAM Coaching Classes Jointly organised by Sri Ramakrishna Mission Vidyalaya College of Arts and Science, Coimbatore and Sri Kaliswari College, Sivakasi.

Venue: Sri Kaliswari College, Sivakasi

Coordinator