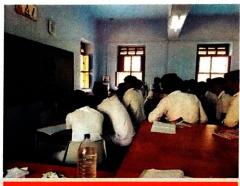

### Report on Faculty and Student Exchange Programme

The Department of Chemistry of our college and Sri Kaliswari College, Sivakasi, jointly organised IIT-JAM entrance coaching classes from 04.12.2018 to 09.12.2018 under Memorandum of understanding held at Sri Kaliswari College, Sivakasi. The programme aimed to equip the students to face the IIT-JAM and other university entrance examinations confidently. Nine of our III BSc Chemistry students participated in the students exchange programme. Dr. A. Murugesh, Dr. V. Rajapandian (DST-INSPIRE faculty) and Dr. B. Siva Senthil Kumar, Assistant Professors of Chemistry were participated and handled classes on Chemical Bonding & Shapes of molecules, Basic concepts of Organic Chemistry & Stereochemistry and Atomic & Molecular structure through the faculty exchange programme. Dr. G. Raja Assistant Professor of Chemistry our college coordinated the programme and delivered the valedictory address.

### IIT-JAM Coaching Classes Jointly organised by Sri Ramakrishna Mission Vidyalaya College of Arts and Science, Coimbatore and Sri Kaliswari College, Sivakasi.

Venue: Sri Kaliswari College, Sivakasi

Coordinator