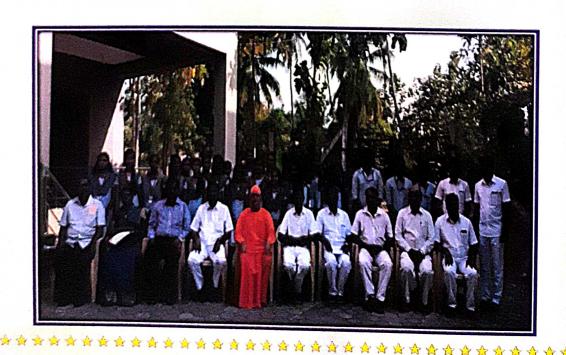

### Report on Faculty and Student Exchange Programme

The Department of Chemistry of our college and Sri Kaliswari College, Sivakasi, jointly organised IIT-JAM entrance coaching classes from 04.12.2018 to 09.12.2018 under Memorandum of understanding held at Sri Kaliswari College, Sivakasi. The programme aimed to equip the students to face the IIT-JAM and other university entrance examinations confidently. Nine of our III BSc Chemistry students participated in the students exchange programme. Dr. A. Murugesh, Dr. V. Rajapandian (DST-INSPIRE faculty) and Dr. B. Siva Senthil Kumar, Assistant Professors of Chemistry were participated and handled classes on Chemical Bonding & Shapes of molecules, Basic concepts of Organic Chemistry & Stereochemistry and Atomic & Molecular structure through the faculty exchange programme. Dr. G. Raja Assistant Professor of Chemistry our college coordinated the programme and delivered the valedictory address.

### IIT-JAM Coaching Classes Jointly organised by Sri Ramakrishna Mission Vidyalaya College of Arts and Science, Coimbatore and Sri Kaliswari College, Sivakasi.

Venue: Sri Kaliswari College, Sivakasi

Coordinator