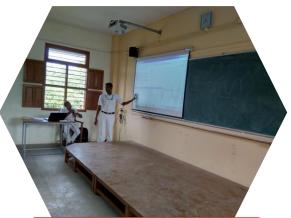

### Sri Ramakrishna Mission Vidyalaya College of Arts and Science Coimbatore - 641 020 Department of Electronics

Explaining – Basic electronics

The Department of Electronics organized a Two-day Hands- On training on "Mobile Phone Servicing" in collaboration with New technology Mobile Service & Training Institute, Coimbatore-610 005 on 12.10.2018 and 13.10.2018. Mobile Phone Servicing aimed to create awareness on various tools and instrument used in mobile phone repairing.