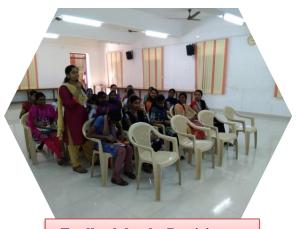

### Report on Faculty and Student Exchange Programme

The Department of Chemistry of our college and Sri Kaliswari College, Sivakasi, jointly organised IIT-JAM entrance coaching classes from 04.12.2018 to 09.12.2018 under Memorandum of understanding held at Sri Kaliswari College, Sivakasi. The programme aimed to equip the students to face the IIT-JAM and other university entrance examinations confidently. Nine of our III BSc Chemistry students participated in the students exchange programme. Dr. A. Murugesh, Dr. V. Rajapandian (DST-INSPIRE faculty) and Dr. B. Siva Senthil Kumar, Assistant Professors of Chemistry were participated and handled classes on Chemical Bonding & Shapes of molecules, Basic concepts of Organic Chemistry & Stereochemistry and Atomic & Molecular structure through the faculty exchange programme. Dr. G. Raja Assistant Professor of Chemistry our college coordinated the programme and delivered the valedictory address.