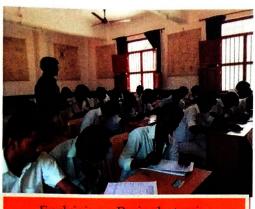

### Report on Faculty and Student Exchange Programme

The Department of Chemistry of our college and Sri Kaliswari College, Sivakasi, jointly organised IIT-JAM entrance coaching classes from 04.12.2018 to 09.12.2018 under Memorandum of understanding held at Sri Kaliswari College, Sivakasi. The programme aimed to equip the students to face the IIT-JAM and other university entrance examinations confidently. Nine of our III BSc Chemistry students participated in the students exchange programme. Dr. A. Murugesh, Dr. V. Rajapandian (DST-INSPIRE faculty) and Dr. B. Siva Senthil Kumar, Assistant Professors of Chemistry were participated and handled classes on Chemical Bonding & Shapes of molecules, Basic concepts of Organic Chemistry & Stereochemistry and Atomic & Molecular structure through the faculty exchange programme. Dr. G. Raja Assistant Professor of Chemistry our college coordinated the programme and delivered the valedictory address.

### IIT-JAM Coaching Classes Jointly organised by Sri Ramakrishna Mission Vidyalaya College of Arts and Science, Coimbatore and Sri Kaliswari College, Sivakasi.

Venue: Sri Kaliswari College, Sivakasi

Coordinator