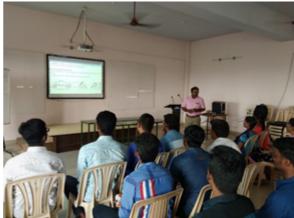

### Report on Faculty and Student Exchange Programme

The Department of Chemistry of our college and Sri Kaliswari College, Sivakasi, jointly organised IIT-JAM entrance coaching classes from 04.12.2018 to 09.12.2018 under Memorandum of understanding held at Sri Kaliswari College, Sivakasi. The programme aimed to equip the students to face the IIT-JAM and other university entrance examinations confidently. Nine of our III BSc Chemistry students participated in the students exchange programme. Dr. A. Murugesh, Dr. V. Rajapandian (DST-INSPIRE faculty) and Dr. B. Siva Senthil Kumar, Assistant Professors of Chemistry were participated and handled classes on Chemical Bonding & Shapes of molecules, Basic concepts of Organic Chemistry & Stereochemistry and Atomic & Molecular structure through the faculty exchange programme. Dr. G. Raja Assistant Professor of Chemistry our college coordinated the programme and delivered the valedictory address.

### IIT-JAM Coaching Classes Jointly organised by Sri Ramakrishna Mission Vidyalaya College of Arts and Science, Coimbatore and Sri Kaliswari College, Sivakasi.

Venue: Sri Kaliswari College, Sivakasi

Coordinator