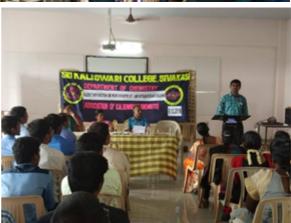

### Report on Faculty and Student Exchange Programme

The Department of Chemistry of our college and Sri Kaliswari College, Sivakasi, jointly organised IIT-JAM entrance coaching classes from 04.12.2018 to 09.12.2018 under Memorandum of understanding held at Sri Kaliswari College, Sivakasi. The programme aimed to equip the students to face the IIT-JAM and other university entrance examinations confidently. Nine of our III BSc Chemistry students participated in the students exchange programme. Dr. A. Murugesh, Dr. V. Rajapandian (DST-INSPIRE faculty) and Dr. B. Siva Senthil Kumar, Assistant Professors of Chemistry were participated and handled classes on Chemical Bonding & Shapes of molecules, Basic concepts of Organic Chemistry & Stereochemistry and Atomic & Molecular structure through the faculty exchange programme. Dr. G. Raja Assistant Professor of Chemistry our college coordinated the programme and delivered the valedictory address.

### IIT-JAM Coaching Classes Jointly organised by Sri Ramakrishna Mission Vidyalaya College of Arts and Science, Coimbatore and Sri Kaliswari College, Sivakasi.

Venue: Sri Kaliswari College, Sivakasi

Coordinator