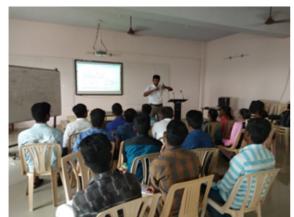

### Report on Faculty and Student Exchange Programme

The Department of Chemistry of our college and Sri Kaliswari College, Sivakasi, jointly organised IIT-JAM entrance coaching classes from 04.12.2018 to 09.12.2018 under Memorandum of understanding held at Sri Kaliswari College, Sivakasi. The programme aimed to equip the students to face the IIT-JAM and other university entrance examinations confidently. Nine of our III BSc Chemistry students participated in the students exchange programme. Dr. A. Murugesh, Dr. V. Rajapandian (DST-INSPIRE faculty) and Dr. B. Siva Senthil Kumar, Assistant Professors of Chemistry were participated and handled classes on Chemical Bonding & Shapes of molecules, Basic concepts of Organic Chemistry & Stereochemistry and Atomic & Molecular structure through the faculty exchange programme. Dr. G. Raja Assistant Professor of Chemistry our college coordinated the programme and delivered the valedictory address.

### IIT-JAM Coaching Classes Jointly organised by Sri Ramakrishna Mission Vidyalaya College of Arts and Science, Coimbatore and Sri Kaliswari College, Sivakasi.

Venue: Sri Kaliswari College, Sivakasi

Coordinator