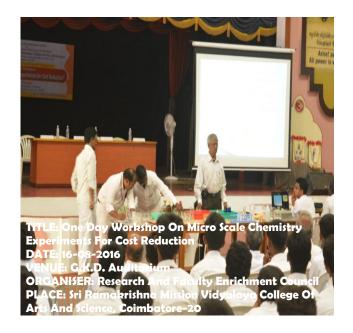

#### Report submitted to Principal Anna

Today (16.08,2016) Research and Faculty Enrichment Council and Post Graduate and Research Department of Chemistry jointly organised a one-day workshop on "Micro scale Chemistry Experiments fort Coxt Reduction" in order to enrich the knowledge of students and staff members of Chemistry and Physics department. Nearly 225 students from Chemistry and Physics Departments participated. Prof. Dr. S. Murugan, HOD of chemistry (retired), ST Hindu College, Nagerkovil spoke about the importance and advantage of micro scale chemistry experiments for cost reduction in two sessions involving demonstration of chemical analysis. In the inaugural function, Dr. M. Dhandapani, RFEC coordinator welcomed the gathering. Dr. C. Jayabalakrishnan presented the presidential address. Dr. A. Chandramohan, HOD of chemistry briefed the purpose of the workshop and Dr. A. Muthusamy, Assistant Professor of Chemistry proposed the vote of thanks, Participation certificates were distributed to the Students and Staff.