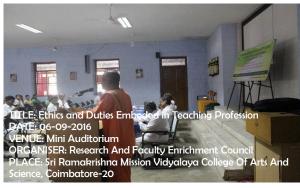

Teachers' Day Special Lecture

on

'Ethics and Duties Embedded in Teaching Profession'

by

Dr. M. Gururajan MSc PhD

HoD and Professor of Statistics (Retd)

Madras Christian College

Chennai

#### **PROGRAMME**

Date: 06-09-2016 Venue: Mini Auditorium

2.30 pm - Prayer

2.33 pm - Welcome Address & Introduction of Speaker

**Dr. M. Dhandapani**, Coordinator, RFEC

2.36 pm Presidential Address

Dr. C. Jayabalakrishnan,

#### Faculty members attended the programme

| S.No. | Name and Designation              | Department                   | Signature       |
|-------|-----------------------------------|------------------------------|-----------------|
| 1     | Swami Ganshibaronte               | Secretary<br>SRMV Colles Ast | Carattanent     |
| 2     | DI. C JOXABALA<br>FRUTTON         | Philipal                     | C 5             |
| 3     | Dr.C. Nowwood                     | a Hod of Tamil               | C. VINDOD       |
| 4     | Dr.K. KANDAPPEN                   | _                            |                 |
| 5     | Pry. H. Kumara                    | Repair of State              | · m b           |
| 6     | K. Shammage Sindan                | Am Prof of Elect             | Jestjaself Call |
| 7     | C.R. SAKITHINEL                   | Compton Score                | Cof.            |
| 8     | L. Suresh<br>Aut. Professor       | Englich                      |                 |
| 9.    | V. Dineshkumar<br>Asit. Profestor | Information Tech.            | N. Dely         |
| 10    | D. V. PonmosRy                    | HODZPLY                      | V. Ph. (3       |
| 1).   | P-KUPPURAZ                        | B.60 "C.A"                   | 0.10            |
| 12    | V.NANDHAKUMAR                     | B. com ca                    | V. Nomas alalis |
| 13    | C. PALANISAMY.                    | B.CC(TT)                     | Comany          |
| 19 .  | Dr. R. Sridhar                    | Director                     | R. Lidhae       |
| 115   | XLX. Wilson                       | Co-eperation                 | thomps          |
| 16_   | M. GOVWOARDSV                     | Muthematics                  | M. and          |
| 17.   | B. MUTHUKUMAR                     | And Prop. of English         | for there       |
| 18.   | K. MANIAPPAN                      | Ass. Pol of Englise          | Emanar-         |