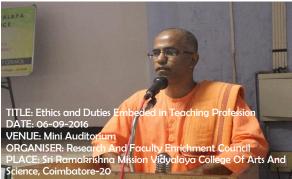

Teachers' Day Special Lecture

on

'Ethics and Duties Embedded in Teaching Profession'

by

Dr. M. Gururajan MSc PhD

HoD and Professor of Statistics (Retd)

Madras Christian College

Chennai

**Date and Time** 

06-09-2016, 2.30 pm

Venue

Mini Auditorium,

SRMV College of Arts and Science,

Coimbatore - 641 020.

All are cordially invited

(Programme overleaf)

#### **PROGRAMME**

Date: 06-09-2016 Venue: Mini Auditorium

2.30 pm - Prayer

2.33 pm - Welcome Address & Introduction of Speaker

**Dr. M. Dhandapani**, Coordinator, RFEC

2.36 pm Presidential Address

Dr. C. Jayabalakrishnan,

Principal

2.39 pm Benedictory Address

Swami Garishthanandha,

Secretary

2.40 pm Special Address

Dr. M. Gururajan,

HoD and Professor (Retd) Madras Christian College,

Chennai