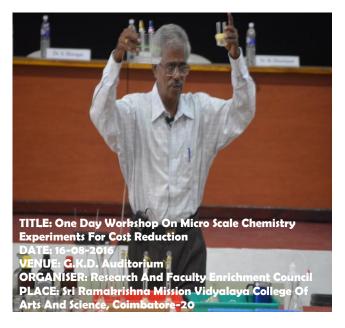

### One Day Workshop

on

'Micro Scale Chemistry Experiments for Cost Reduction'

on 16-08-2016, Tuesday to be held at

\*\*\*\*\*\*\*\*\*\*\*\*\*\*\*\*\*\*\*\*\*\*\*

G.K.D. Auditorium, SRMV College of Arts and Science.

Dr. S. Murugan,

HoD of Chemistry (Retired)

ST Hindu College

Nagerkovil – 629002

will be the Chief Guest and Speaker

All are cordially invited

(Programme overleaf)

\*\*\*\*\*\*\*\*\*\*\*\*\*\*\*\*\*\*\*\*\*\*\*

#### Report submitted to Principal Anna

Today (16.08,2016) Research and Faculty Enrichment Council and Post Graduate and Research Department of Chemistry jointly organised a one-day workshop on "Micro scale Chemistry Experiments fort Coxt Reduction" in order to enrich the knowledge of students and staff members of Chemistry and Physics department. Nearly 225 students from Chemistry and Physics Departments participated. Prof. Dr. S. Murugan, HOD of chemistry (retired), ST Hindu College, Nagerkovil spoke about the importance and advantage of micro scale chemistry experiments for cost reduction in two sessions involving demonstration of chemical analysis. In the inaugural function, Dr. M. Dhandapani, RFEC coordinator welcomed the gathering. Dr. C. Jayabalakrishnan presented the presidential address. Dr. A. Chandramohan, HOD of chemistry briefed the purpose of the workshop and Dr. A. Muthusamy, Assistant Professor of Chemistry proposed the vote of thanks, Participation certificates were distributed to the Students and Staff.