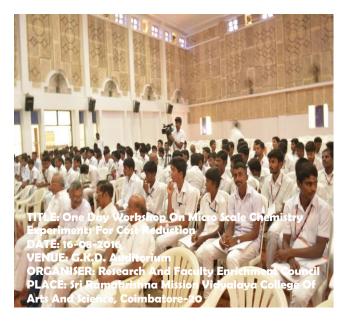

#### Report submitted to Principal Anna

Today (16.08,2016) Research and Faculty Enrichment Council and Post Graduate and Research Department of Chemistry jointly organised a one-day workshop on "Micro scale Chemistry Experiments fort Coxt Reduction" in order to enrich the knowledge of students and staff members of Chemistry and Physics department. Nearly 225 students from Chemistry and Physics Departments participated. Prof. Dr. S. Murugan, HOD of chemistry (retired), ST Hindu College, Nagerkovil spoke about the importance and advantage of micro scale chemistry experiments for cost reduction in two sessions involving demonstration of chemical analysis. In the inaugural function, Dr. M. Dhandapani, RFEC coordinator welcomed the gathering. Dr. C. Jayabalakrishnan presented the presidential address. Dr. A. Chandramohan, HOD of chemistry briefed the purpose of the workshop and Dr. A. Muthusamy, Assistant Professor of Chemistry proposed the vote of thanks, Participation certificates were distributed to the Students and Staff.