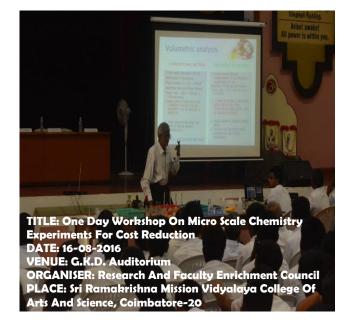

#### Report submitted to Principal Anna

Today (16.08,2016) Research and Faculty Enrichment Council and Post Graduate and Research Department of Chemistry jointly organised a one-day workshop on "Micro scale Chemistry Experiments fort Coxt Reduction" in order to enrich the knowledge of students and staff members of Chemistry and Physics department. Nearly 225 students from Chemistry and Physics Departments participated. Prof. Dr. S. Murugan, HOD of chemistry (retired), ST Hindu College, Nagerkovil spoke about the importance and advantage of micro scale chemistry experiments for cost reduction in two sessions involving demonstration of chemical analysis. In the inaugural function, Dr. M. Dhandapani, RFEC coordinator welcomed the gathering. Dr. C. Jayabalakrishnan presented the presidential address. Dr. A. Chandramohan, HOD of chemistry briefed the purpose of the workshop and Dr. A. Muthusamy, Assistant Professor of Chemistry proposed the vote of thanks, Participation certificates were distributed to the Students and Staff.