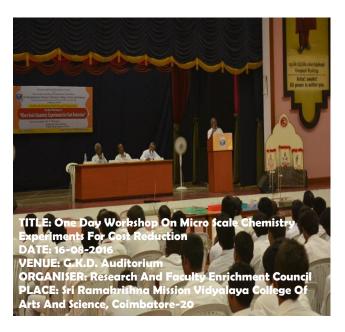

#### Report submitted to Principal Anna

Today (16.08,2016) Research and Faculty Enrichment Council and Post Graduate and Research Department of Chemistry jointly organised a one-day workshop on "Micro scale Chemistry Experiments fort Coxt Reduction" in order to enrich the knowledge of students and staff members of Chemistry and Physics department. Nearly 225 students from Chemistry and Physics Departments participated. Prof. Dr. S. Murugan, HOD of chemistry (retired), ST Hindu College, Nagerkovil spoke about the importance and advantage of micro scale chemistry experiments for cost reduction in two sessions involving demonstration of chemical analysis. In the inaugural function, Dr. M. Dhandapani, RFEC coordinator welcomed the gathering. Dr. C. Jayabalakrishnan presented the presidential address. Dr. A. Chandramohan, HOD of chemistry briefed the purpose of the workshop and Dr. A. Muthusamy, Assistant Professor of Chemistry proposed the vote of thanks, Participation certificates were distributed to the Students and Staff.