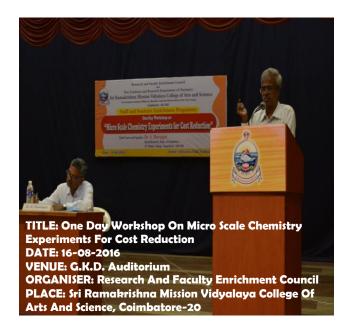

#### Report submitted to Principal Anna

Today (16.08,2016) Research and Faculty Enrichment Council and Post Graduate and Research Department of Chemistry jointly organised a one-day workshop on "Micro scale Chemistry Experiments fort Coxt Reduction" in order to enrich the knowledge of students and staff members of Chemistry and Physics department. Nearly 225 students from Chemistry and Physics Departments participated. Prof. Dr. S. Murugan, HOD of chemistry (retired), ST Hindu College, Nagerkovil spoke about the importance and advantage of micro scale chemistry experiments for cost reduction in two sessions involving demonstration of chemical analysis. In the inaugural function, Dr. M. Dhandapani, RFEC coordinator welcomed the gathering. Dr. C. Jayabalakrishnan presented the presidential address. Dr. A. Chandramohan, HOD of chemistry briefed the purpose of the workshop and Dr. A. Muthusamy, Assistant Professor of Chemistry proposed the vote of thanks, Participation certificates were distributed to the Students and Staff.