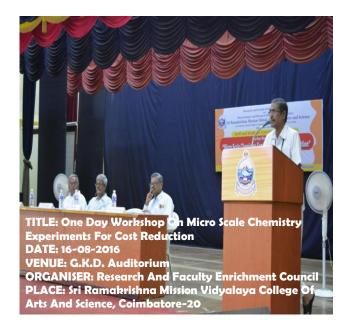

#### Report submitted to Principal Anna

Today (16.08,2016) Research and Faculty Enrichment Council and Post Graduate and Research Department of Chemistry jointly organised a one-day workshop on "Micro scale Chemistry Experiments fort Coxt Reduction" in order to enrich the knowledge of students and staff members of Chemistry and Physics department. Nearly 225 students from Chemistry and Physics Departments participated. Prof. Dr. S. Murugan, HOD of chemistry (retired), ST Hindu College, Nagerkovil spoke about the importance and advantage of micro scale chemistry experiments for cost reduction in two sessions involving demonstration of chemical analysis. In the inaugural function, Dr. M. Dhandapani, RFEC coordinator welcomed the gathering. Dr. C. Jayabalakrishnan presented the presidential address. Dr. A. Chandramohan, HOD of chemistry briefed the purpose of the workshop and Dr. A. Muthusamy, Assistant Professor of Chemistry proposed the vote of thanks, Participation certificates were distributed to the Students and Staff.