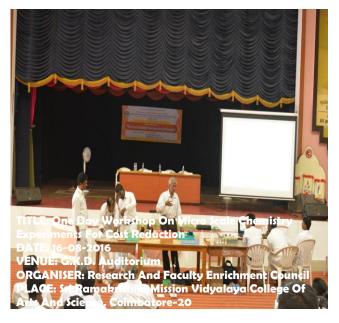

#### Report submitted to Principal Anna

Today (16.08,2016) Research and Faculty Enrichment Council and Post Graduate and Research Department of Chemistry jointly organised a one-day workshop on "Micro scale Chemistry Experiments fort Coxt Reduction" in order to enrich the knowledge of students and staff members of Chemistry and Physics department. Nearly 225 students from Chemistry and Physics Departments participated. Prof. Dr. S. Murugan, HOD of chemistry (retired), ST Hindu College, Nagerkovil spoke about the importance and advantage of micro scale chemistry experiments for cost reduction in two sessions involving demonstration of chemical analysis. In the inaugural function, Dr. M. Dhandapani, RFEC coordinator welcomed the gathering. Dr. C. Jayabalakrishnan presented the presidential address. Dr. A. Chandramohan, HOD of chemistry briefed the purpose of the workshop and Dr. A. Muthusamy, Assistant Professor of Chemistry proposed the vote of thanks, Participation certificates were distributed to the Students and Staff.