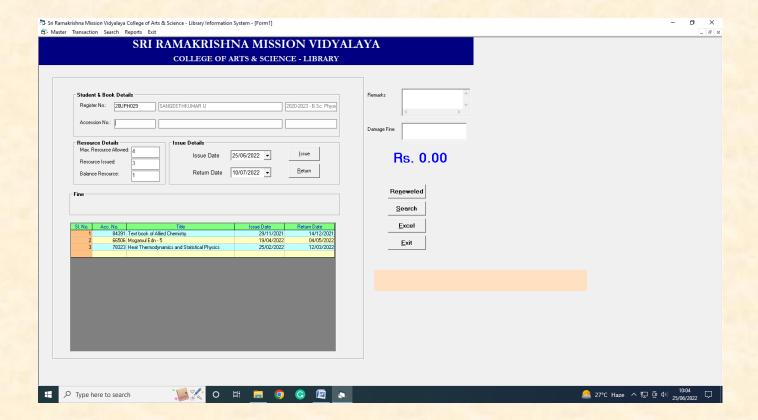

# **BOOKS ISSUE, RETRUN AND RENEWAL PAGE – UG STUDENTS**

(An Autonomous Institution affiliated to Bharathiar University and Re-accredited by NAAC with 'A' grade)