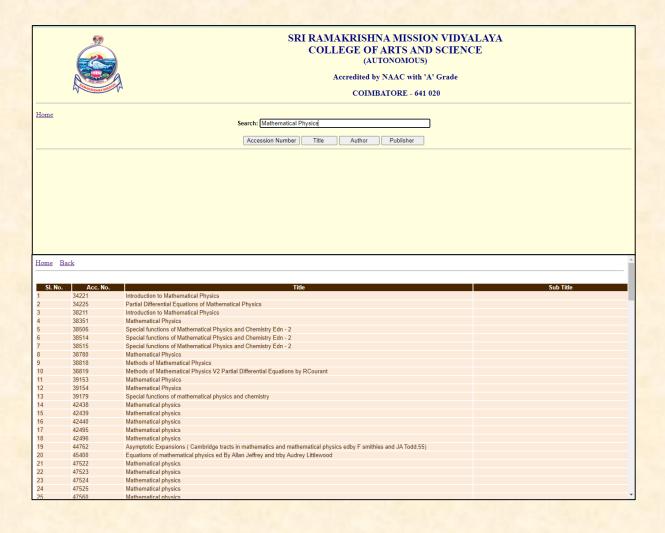

## LIBRARY INFORMATION SYSTEM-Library Book search by Book Title

(An Autonomous Institution affiliated to Bharathiar University and Re-accredited by NAAC with 'A' grade)