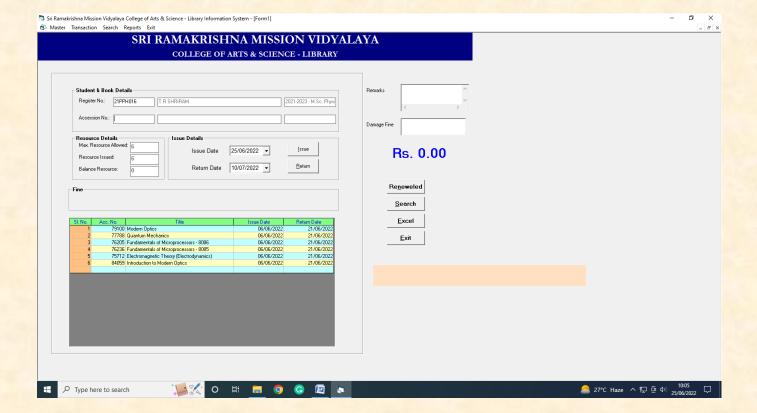

# **BOOKS ISSUE, RETRUN AND RENEWAL PAGE - PG STUDENTS**

(An Autonomous Institution affiliated to Bharathiar University and Re-accredited by NAAC with 'A' grade)