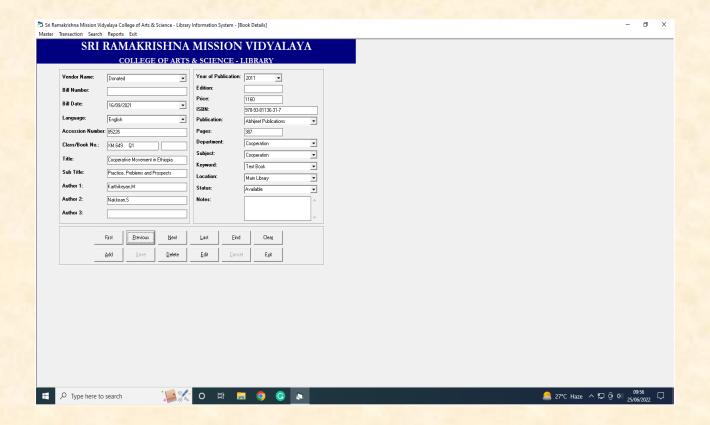

#### **BOOKS - MASTER ENTRY PAGE**

(An Autonomous Institution affiliated to Bharathiar University and Re-accredited by NAAC with 'A' grade)