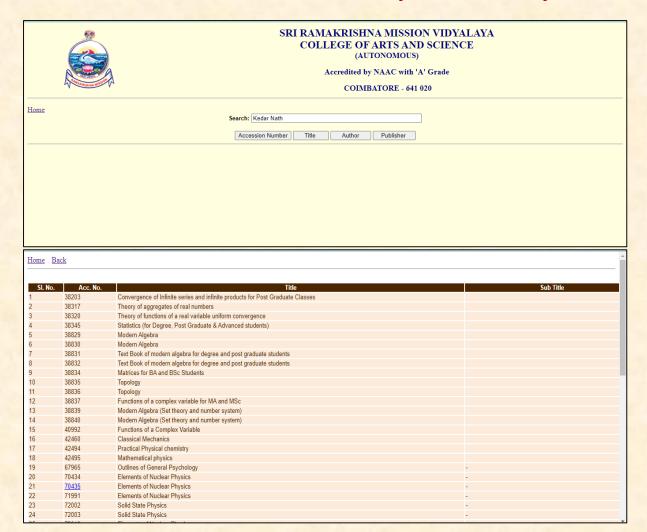

## LIBRARY INFORMATION SYSTEM-Library Book searchby Author

(An Autonomous Institution affiliated to Bharathiar University and Re-accredited by NAAC with 'A' grade)