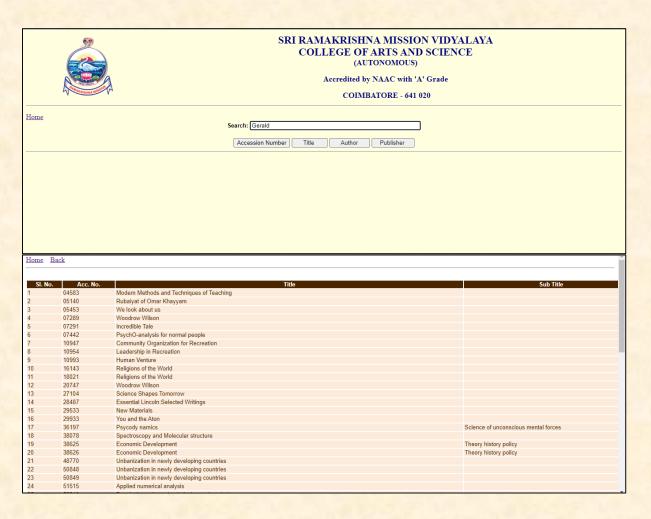

## LIBRARY INFORMATION SYSTEM-Library Book searchby Author

(An Autonomous Institution affiliated to Bharathiar University and Re-accredited by NAAC with 'A' grade)