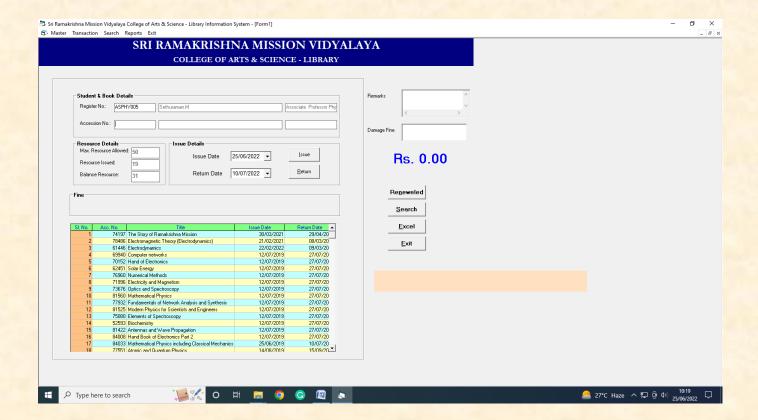

# **BOOKS ISSUE, RETRUN AND RENEWAL PAGE – UG STUDENTS**

(An Autonomous Institution affiliated to Bharathiar University and Re-accredited by NAAC with 'A' grade)

# **BOOKS ISSUE, RETRUN AND RENEWAL PAGE - PG STUDENTS**

(An Autonomous Institution affiliated to Bharathiar University and Re-accredited by NAAC with 'A' grade)

## **BOOKS ISSUE, RETRUN AND RENEWAL PAGE - STAFF MEMBERS**

(An Autonomous Institution affiliated to Bharathiar University and Re-accredited by NAAC with 'A' grade)