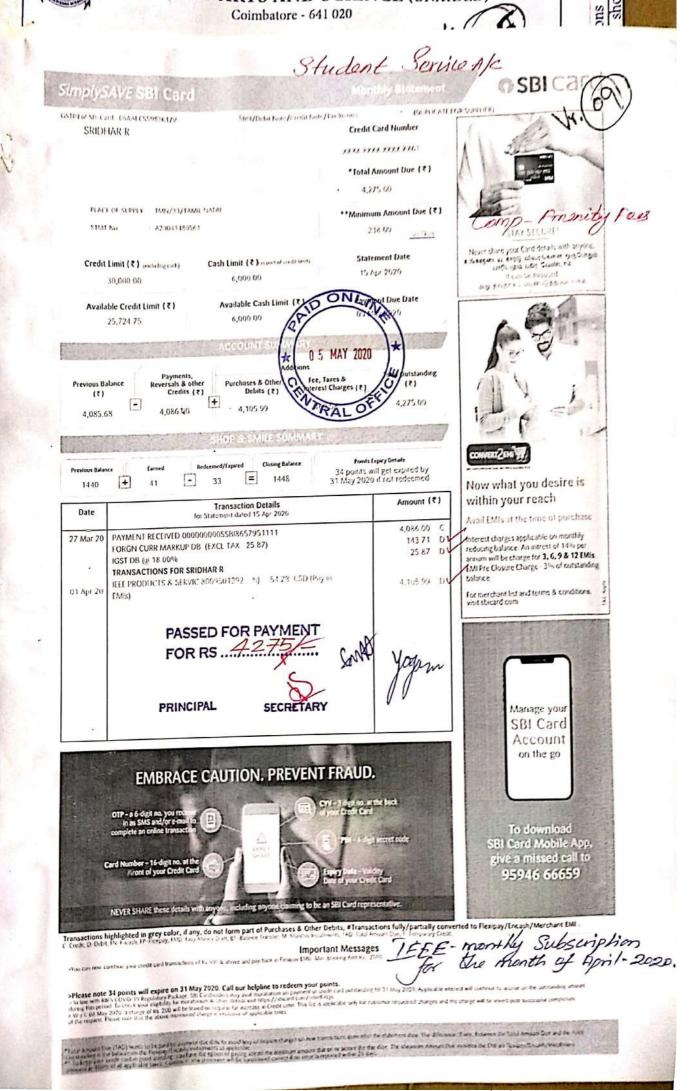

#### Thank you

Your Payment has been successfully received with the following details. Please quote you transaction reference number for any queries relating to this request.

| Transaction Status           | Success                  |
|------------------------------|--------------------------|
| Transaction Reference Number | SSBI9279012775           |
| Transaction date and Time    | 30-09-2020 21:59:55      |
| SBI Card No.                 | XXXX XXXX XXXX XX61      |
| Email address                | rmsridhar@rediffmail.com |
| Mobile Number                | 9944414279               |
| Payment Amount (Rs.)         | 4140,00                  |
| Pay From                     | SBI NetBanking           |

#### Make Another Payment

Track a Payment (SBI\_card.jsp?userAction=trackPayment)

Close

Self finance n/c

SRI RAMAKRISHNA MISSION VIDYALAYA COLLEGE OF ARTS AND SCIENCE : COIMBATORE

21.12.2020

d