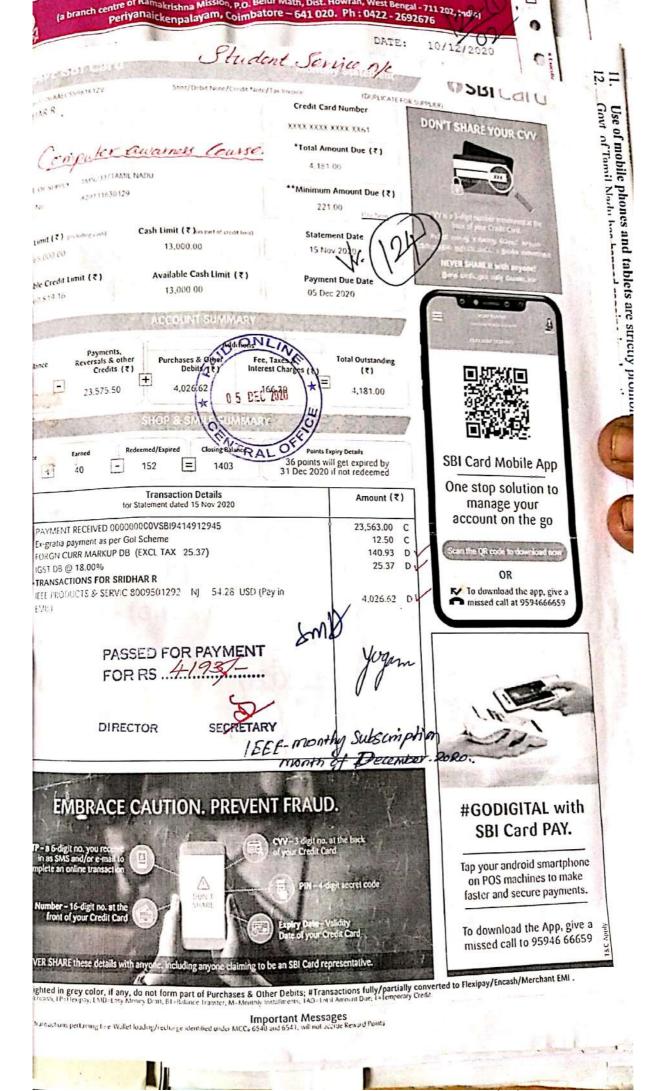

you

Your Payment has been successfully received with the following details. Please quote you transaction reference number for any queries relating to this request.

| Transaction Status           | Success                  |
|------------------------------|--------------------------|
| Transaction Reference Number | SSBI9279012775           |
| Transaction date and Time    | 30-09-2020 21:59:55      |
| SBI Card No.                 | XXXX XXXX XXXX XX61      |
| Email address                | rmsridhar@rediffmail.com |
| Mobile Number                | 9944414279               |
| Payment Amount (Rs.)         | 4140,00                  |
| Pay From                     | SBI NetBanking           |

#### Make Another Payment

Track a Payment (SBI\_card.jsp?userAction=trackPayment)

Close









Self finance n/c

SRI RAMAKRISHNA MISSION VIDYALAYA COLLEGE OF ARTS AND SCIENCE : COIMBATORE

21.12.2020

d

#### UBMITTED TO THE SECRETARY MAHARAJI HROUGH THE DIRECTOR ANNA

Neuspaper & Periodicals

enewal Subscription may please be sent to the following journals for the Period for the year 2021.

| .No. | Name of the Journal                                         | Amount   | D.D. in favour of                       |
|------|-------------------------------------------------------------|----------|-----------------------------------------|
| 1    | Journal of Digital Information Management                   |          |                                         |
| 2    | International Journal of Web Applications                   |          |