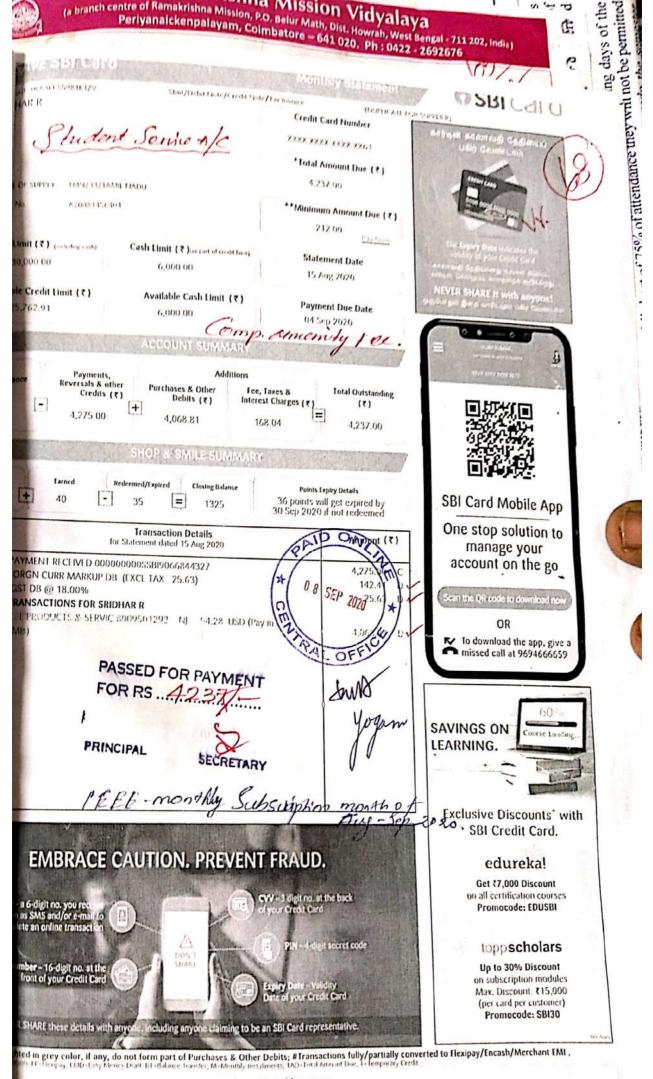

| 05/2021                 | 0 Rs          | 0 Rs           | \$0.00        |

### Memberships & Subscriptions Sub-Total

1500 Rs 1500 Rs

\$0.00

0 Rs

### **Single Purchase Items**

Name

Code Qty

Line Amount Amount

Thu, Apr 9, 2020 at 5.3 Neus pager & Perioduals

Finance A/C



Client No: 7506455 PROFESSIONAL

Date: 09-Apr-2020

#### Bill to:

Self.

Sridhar Ramachandran Ramakrishna Mission Vidyalaya College of Arts and Science SRKV Post Periyanaickenpalyam Coimbatore 641020 India

Due Total Paid 0 Rs 0 Rs 0 Rs 1 124 warding Account 0 Rs SVCCHRG 1 270 Rs 270 Rs 270 Rs 0 Rs Purchase Sub-Total 270 Rs 02 0 Rs 1770 Rs

Total

# nt Information

profievel) esidence:

e/Sequence:

Rupees Tamil Nadu \$0.00 09-Apr-2020 / 999

PASSEL FOR PAYMENT FOR RS DIRECTOR SECR ETARY

Land











Important Messages



Constant-

......



Now Pay Instantly through Netbanking or Debit Card

#### Thank you

Your Payment has been successfully received with the following details. Please quote you transaction reference number for any queries relating to this request.

| Transaction Status           | Success                  |
|------------------------------|--------------------------|
| Transaction Reference Number | SSBI9279012775           |
| Transaction date and Time    | 30-09-2020 21:59:55      |
| SBI Card No.                 | XXXX XXXX XXXX XX61      |
| Email address                | rmsridhar@rediffmail.com |
| Mobile Number                | 9944414279               |
| Payment Amount (Rs.)         | 4140,00                  |
| Pay From                     | SBI NetBankin