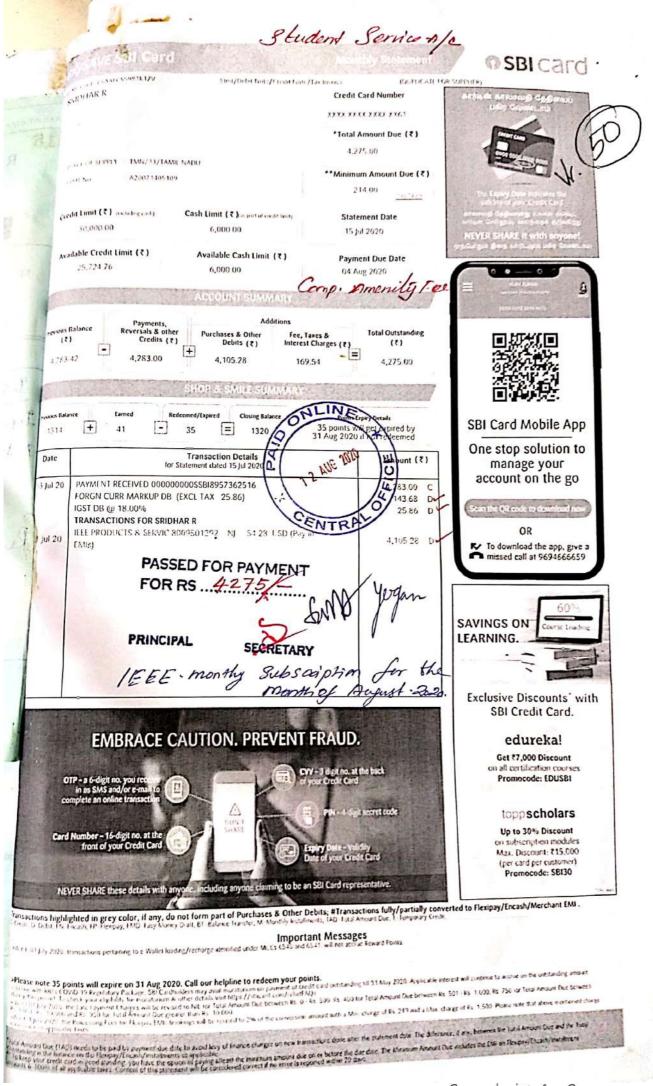

#### Thank you

Your Payment has been successfully received with the following details. Please quote you transaction reference number for any queries relating to this request.

| Transaction Status           | Success                  |
|------------------------------|--------------------------|
| Transaction Reference Number | SSBI9279012775           |
| Transaction date and Time    | 30-09-2020 21:59:55      |
| SBI Card No.                 | XXXX XXXX XXXX XX61      |
| Email address                | rmsridhar@rediffmail.com |
| Mobile Number                | 9944414279               |
| Payment Amount (Rs.)         | 4140,00                  |
| Pay From                     | SBI NetBanking           |