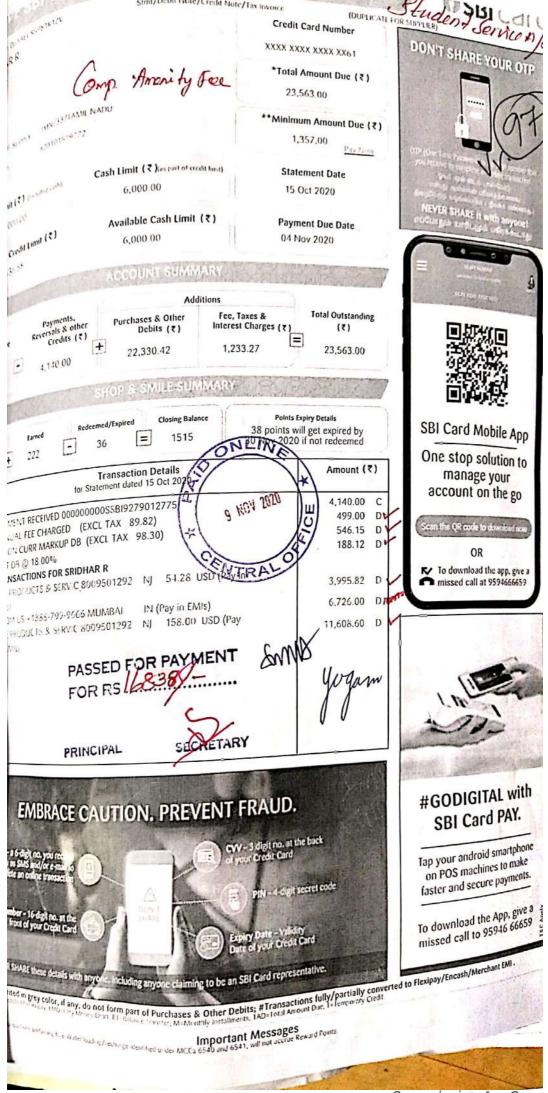

k you

Your Payment has been successfully received with the following details. Please quote you transaction reference number for any queries relating to this request.

| Transaction Status           | Success                  |
|------------------------------|--------------------------|
| Transaction Reference Number | SSBI9279012775           |
| Transaction date and Time    | 30-09-2020 21:59:55      |
| SBI Card No.                 | XXXX XXXX XXXX XX61      |
| Email address                | rmsridhar@rediffmail.com |
| Mobile Number                | 9944414279               |
| Payment Amount (Rs.)         | 4140,00                  |
| Pay From                     | SBI NetBanking           |

#### Make Another Payment

Track a Payment (SBI\_card.jsp?userAction=trackPayment)

Close









Self finance n/c

SRI RAMAKRISHNA MISSION VIDYALAYA COLLEGE OF ARTS AND SCIENCE : COIMBATORE

21.12.2020

d

#### UBMITTED TO THE SECRETARY MAHARAJI HROUGH THE DIRECTOR ANNA

Neuspaper & Periodicals

enewal Subscription may please be sent to the following journals for the Period for the year 2021.

| .No. | Name of the Journal                                         | Amount   | D.D. in favour of                       |
|------|-------------------------------------------------------------|----------|-----------------------------------------|
| 1    | Journal of Digital Information Management                   |          |                                         |
| 2    | International Journal of Web Applications                   |          |