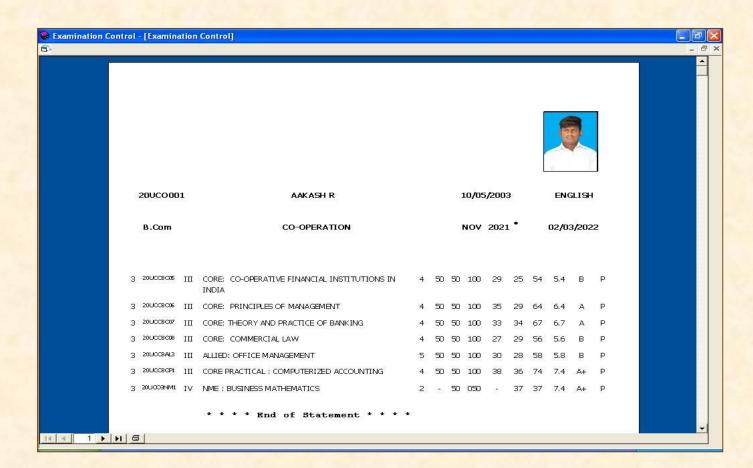

# Mark Sheet

(An Autonomous Institution affiliated to Bharathiar University and Re -accredited by NAAC with 'A' grade)