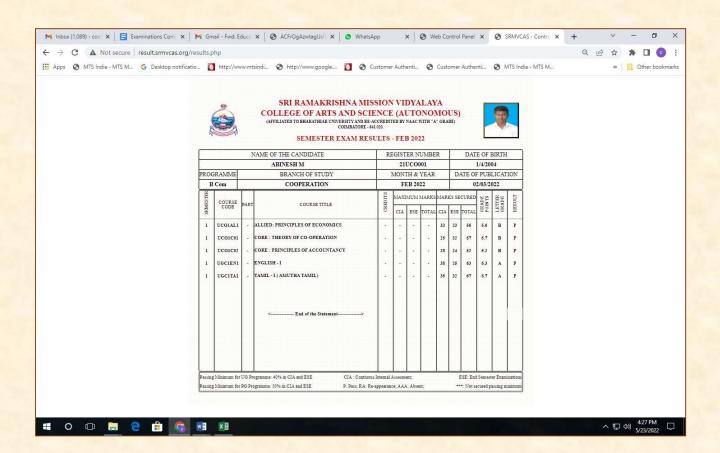

#### Internal Quality Assurance Cell

- 6.2. Strategy Development and Deployment
- 6.2.3: Implementation of e-governance in areas of operation

**Online Results - Student Login** 

(An Autonomous Institution affiliated to Bharathiar University and Re -accredited by NAAC with 'A' grade)