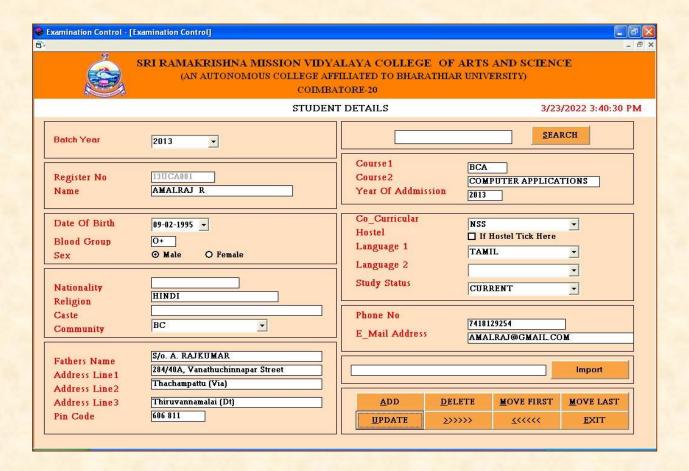

### **Student Details & Special courses Maintenances**

(An Autonomous Institution affiliated to Bharathiar University and Re -accredited by NAAC with 'A' grade)