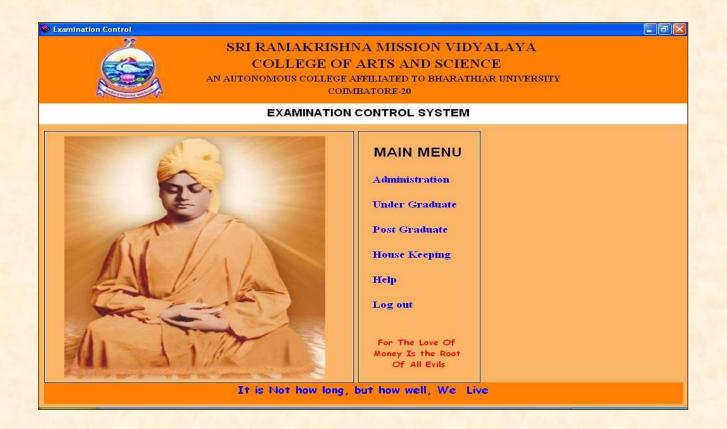

### Main Screen & Login

(An Autonomous Institution affiliated to Bharathiar University and Re -accredited by NAAC with 'A' grade)