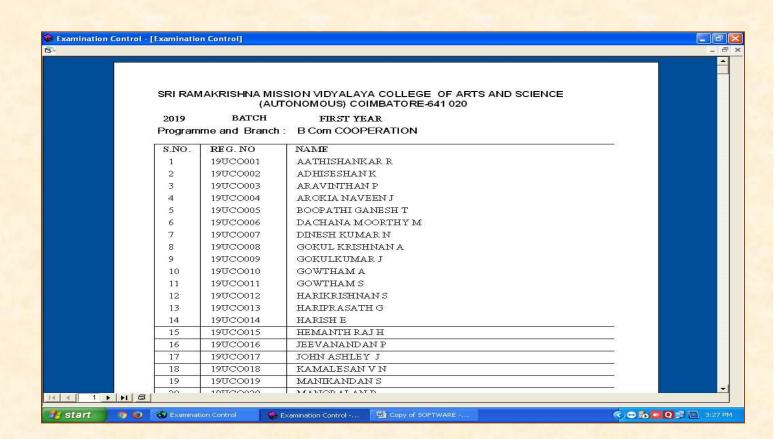

#### Exam appearing Student Strength List used for rest of Exam process

(An Autonomous Institution affiliated to Bharathiar University and Re -accredited by NAAC with 'A' grade)