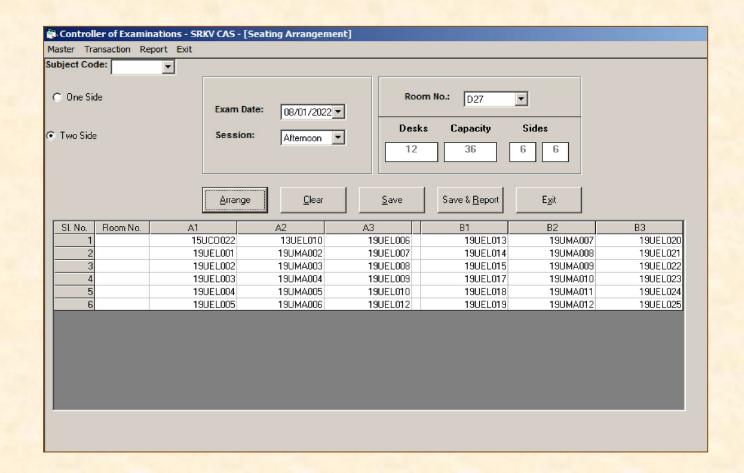

### **Semester Seating Arrangements**

(An Autonomous Institution affiliated to Bharathiar University and Re -accredited by NAAC with 'A' grade)