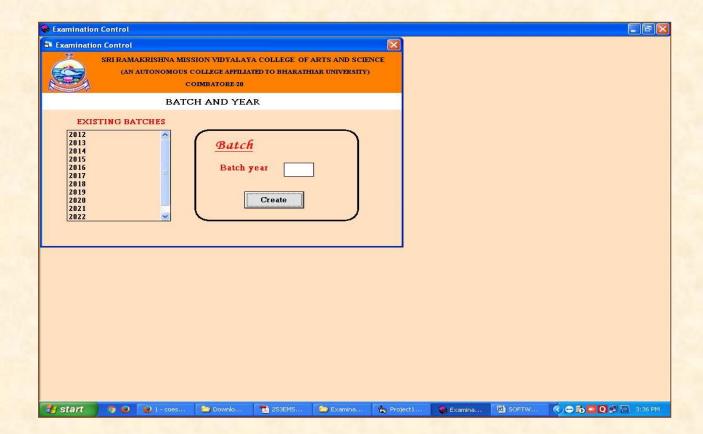

#### **Initiation of New Academic Year**

(An Autonomous Institution affiliated to Bharathiar University and Re -accredited by NAAC with 'A' grade)

#### Internal Quality Assurance Cell

- 6.2. Strategy Development and Deployment
- 6.2.3: Implementation of e-governance in areas of operation

Creation of New Department / Bulk addition of Students

(An Autonomous Institution affiliated to Bharathiar University and Re -accredited by NAAC with 'A' grade)