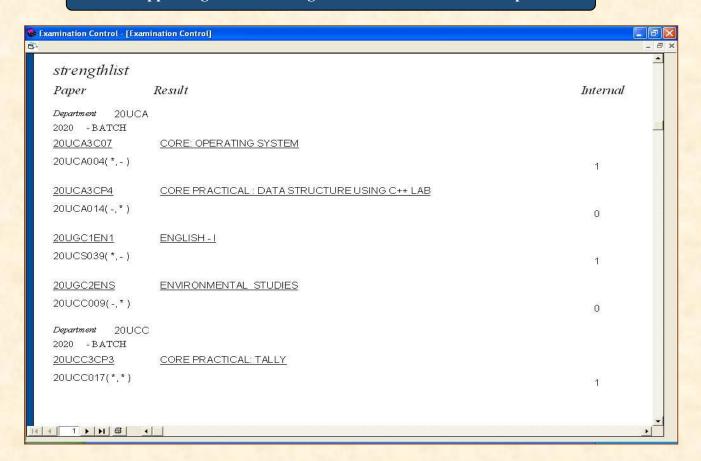

#### Exam appearing Student Strength List used for rest of Exam process

(An Autonomous Institution affiliated to Bharathiar University and Re -accredited by NAAC with 'A' grade)