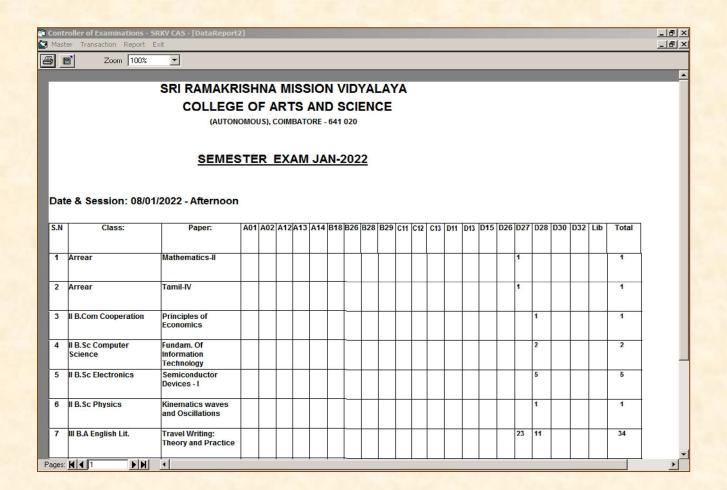

### **Consolidated Absent report**

(An Autonomous Institution affiliated to Bharathiar University and Re -accredited by NAAC with 'A' grade)