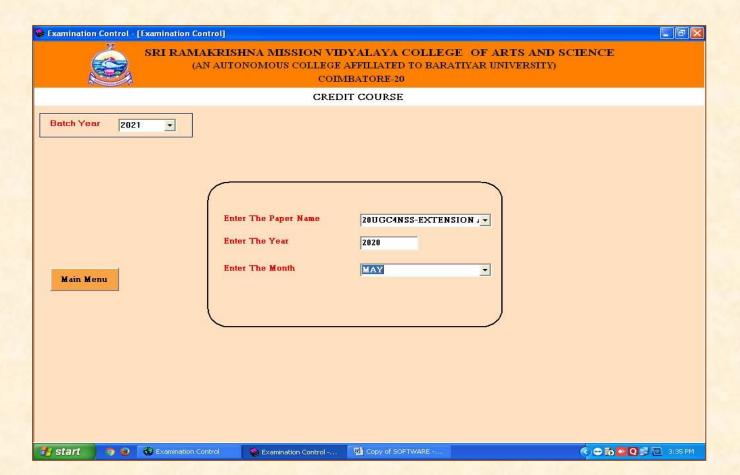

### **Extra Credit Course Mapping & Valuations**

(An Autonomous Institution affiliated to Bharathiar University and Re -accredited by NAAC with 'A' grade)