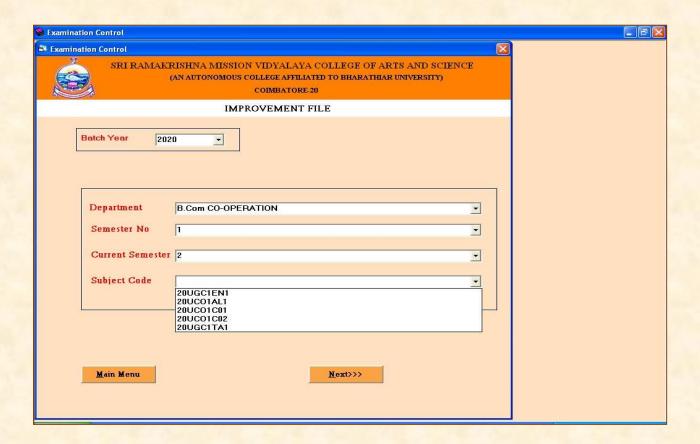

# **Uploading Improvement Applied students**

(An Autonomous Institution affiliated to Bharathiar University and Re -accredited by NAAC with 'A' grade)