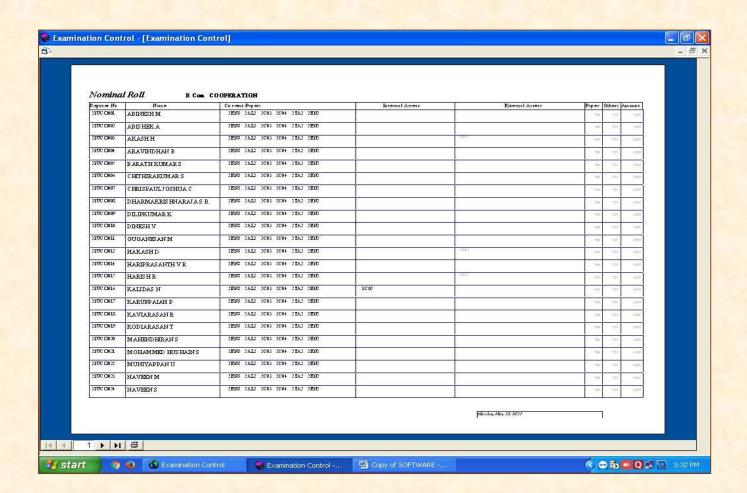

### **Nominal Roll**

(An Autonomous Institution affiliated to Bharathiar University and Re -accredited by NAAC with 'A' grade)