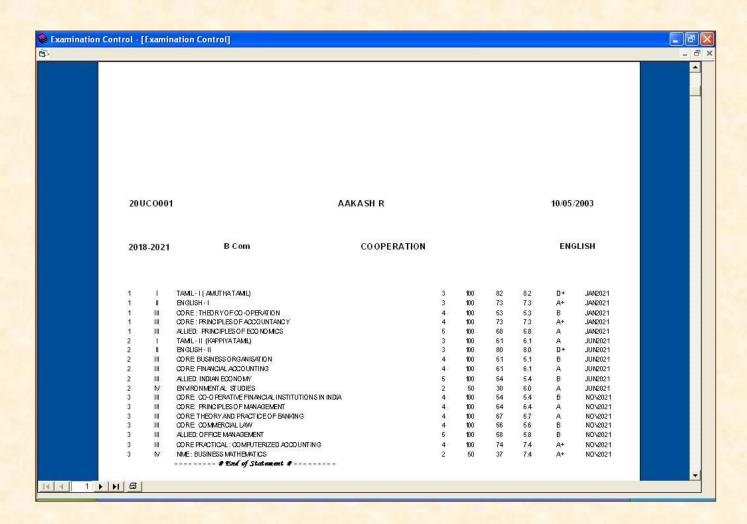

# Mark Sheet

(An Autonomous Institution affiliated to Bharathiar University and Re -accredited by NAAC with 'A' grade)