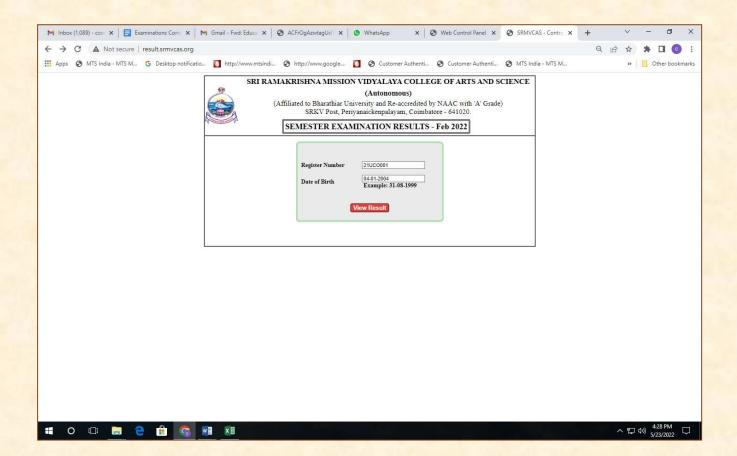

#### Internal Quality Assurance Cell

- 6.2. Strategy Development and Deployment
- 6.2.3: Implementation of e-governance in areas of operation

**Online Results - Student Login** 

(An Autonomous Institution affiliated to Bharathiar University and Re -accredited by NAAC with 'A' grade)

#### Internal Quality Assurance Cell

- 6.2. Strategy Development and Deployment
- 6.2.3: Implementation of e-governance in areas of operation