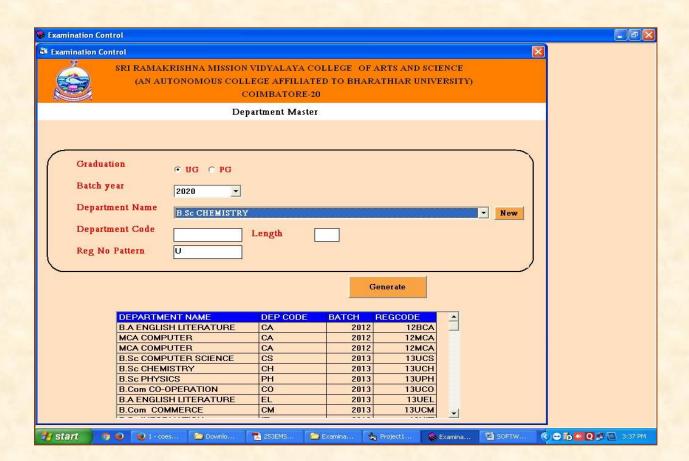

#### Internal Quality Assurance Cell

- 6.2. Strategy Development and Deployment
- 6.2.3: Implementation of e-governance in areas of operation

Creation of New Department / Bulk addition of Students

(An Autonomous Institution affiliated to Bharathiar University and Re -accredited by NAAC with 'A' grade)