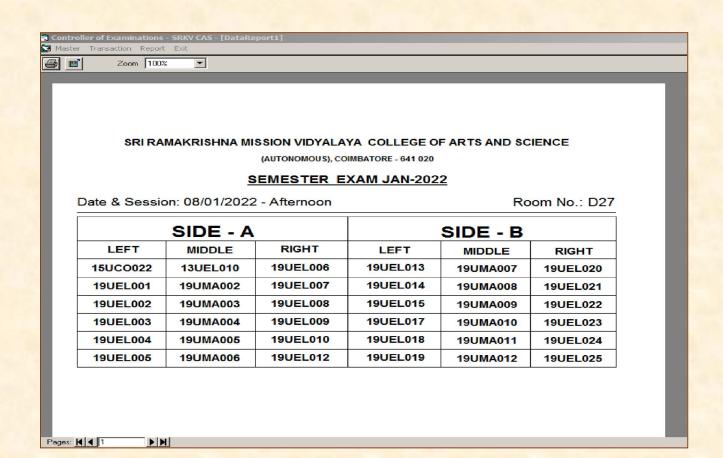

### **Semester Seating Arrangements**

(An Autonomous Institution affiliated to Bharathiar University and Re -accredited by NAAC with 'A' grade)