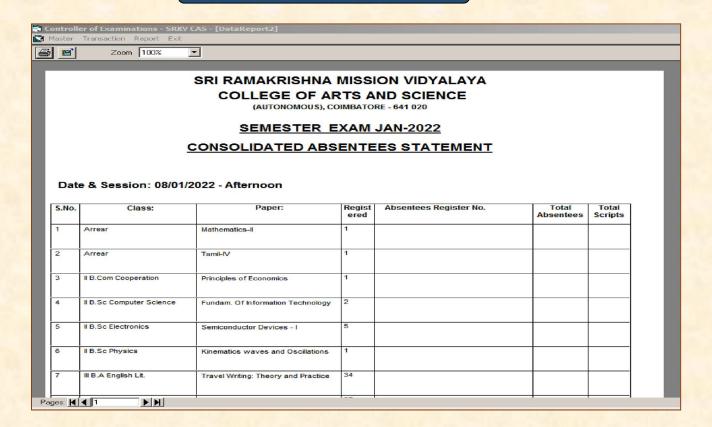

### **Consolidated Absent report**

(An Autonomous Institution affiliated to Bharathiar University and Re -accredited by NAAC with 'A' grade)