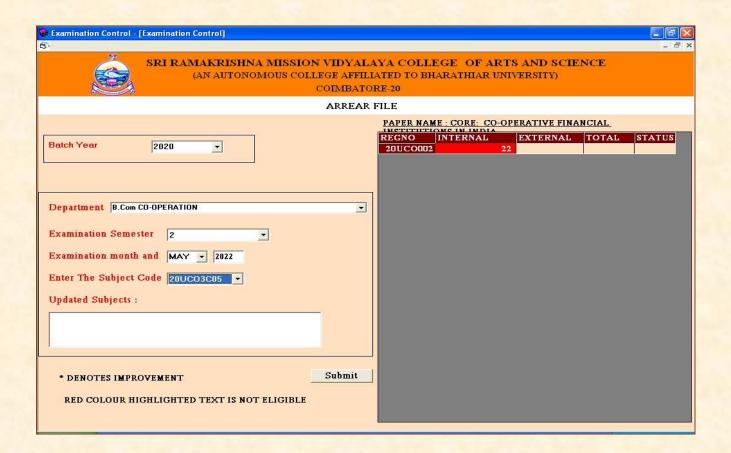

#### **Arrear Marks Entry Screen**

(An Autonomous Institution affiliated to Bharathiar University and Re -accredited by NAAC with 'A' grade)

#### Internal Quality Assurance Cell

- 6.2. Strategy Development and Deployment
- 6.2.3: Implementation of e-governance in areas of operation

Mark Moderation / Normalization Range Setup & update

(An Autonomous Institution affiliated to Bharathiar University and Re -accredited by NAAC with 'A' grade)