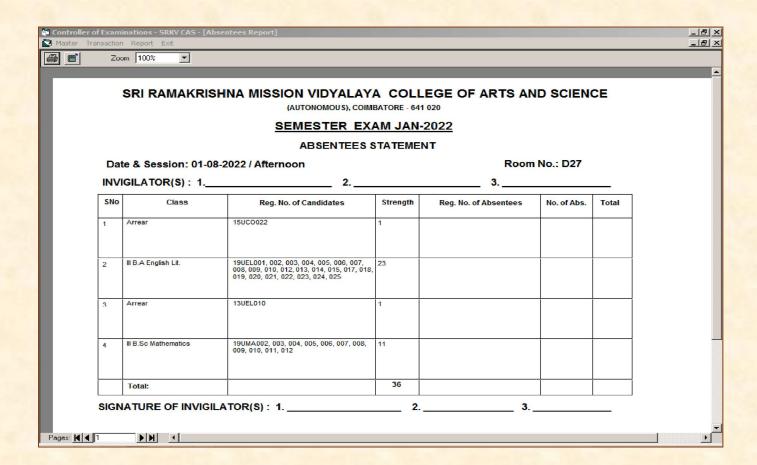

### **Exam Hall - Absentees reports**

(An Autonomous Institution affiliated to Bharathiar University and Re -accredited by NAAC with 'A' grade)

#### Internal Quality Assurance Cell

- 6.2. Strategy Development and Deployment
- 6.2.3: Implementation of e-governance in areas of operation