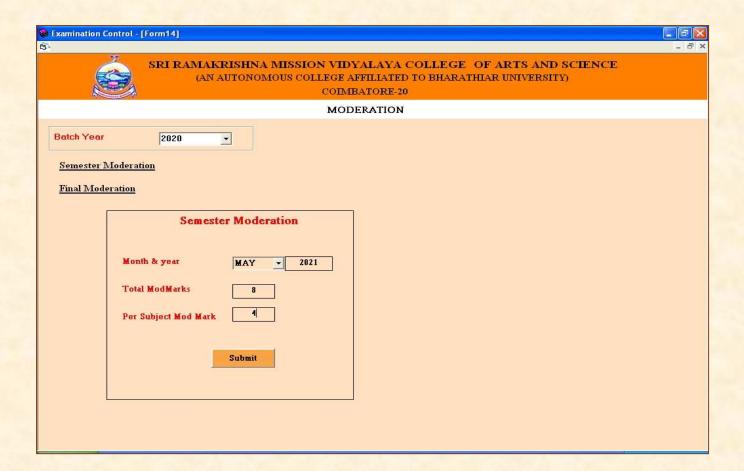

### Mark Moderation / Normalization Range Setup & update

(An Autonomous Institution affiliated to Bharathiar University and Re -accredited by NAAC with 'A' grade)

#### Internal Quality Assurance Cell

- 6.2. Strategy Development and Deployment
- 6.2.3: Implementation of e-governance in areas of operation