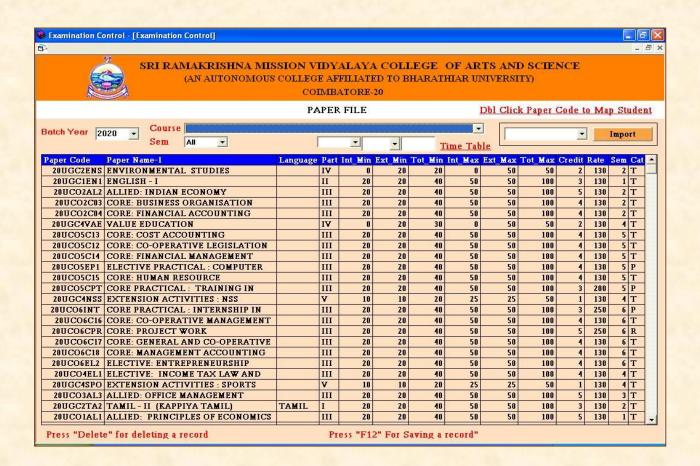

#### **Course details & Course Mapping to Students**

(An Autonomous Institution affiliated to Bharathiar University and Re -accredited by NAAC with 'A' grade)