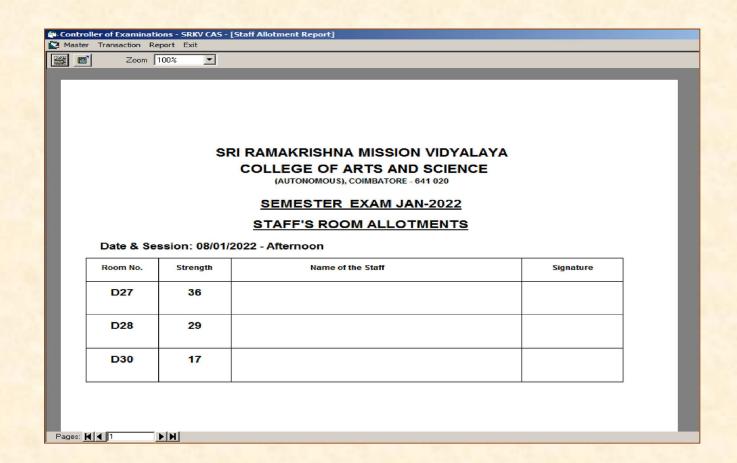

### **Examination invigilation Staff Allotment reports**

(An Autonomous Institution affiliated to Bharathiar University and Re -accredited by NAAC with 'A' grade)