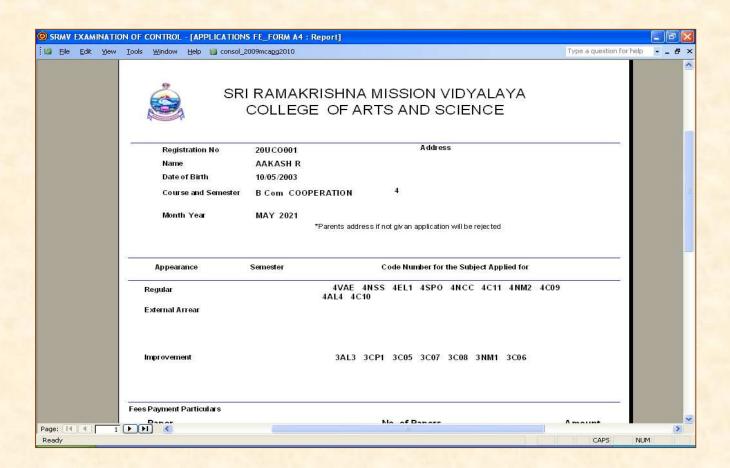

#### Student Manual Exam application / Apply

(An Autonomous Institution affiliated to Bharathiar University and Re -accredited by NAAC with 'A' grade)