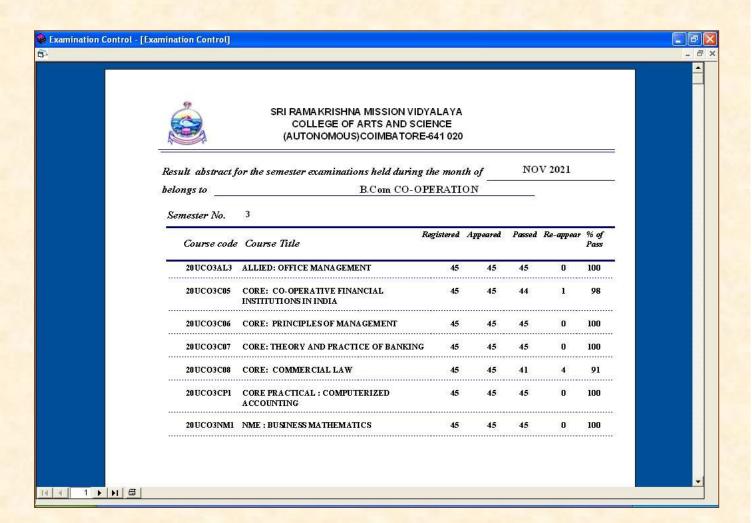

#### **Sem Wise Stats**

(An Autonomous Institution affiliated to Bharathiar University and Re -accredited by NAAC with 'A' grade)