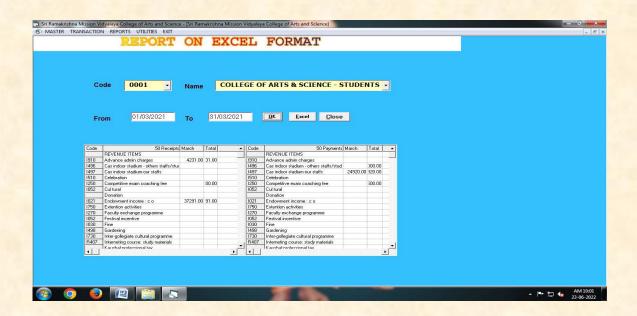

y and Re -accredited by NAAC with 'A' grade)

## Internal Quality Assurance Cell

- 6.2. Strategy Development and Deployment
- 6.2.3: Implementation of e-governance in areas of operation

### Account head and their type





(An Autonomous Institution affiliated to Bharathiar University and Re -accredited by NAAC with 'A' grade)

### Internal Quality Assurance Cell

- 6.2. Strategy Development and Deployment
- 6.2.3: Implementation of e-governance in areas of operation

#### Daily cash book entry







(An Autonomous Institution affiliated to Bharathiar University and Re -accredited by NAAC with 'A' grade)

### Internal Quality Assurance Cell

- 6.2. Strategy Development and Deployment
- 6.2.3: Implementation of e-governance in areas of operation

### **Report of Receipt and Payment's**