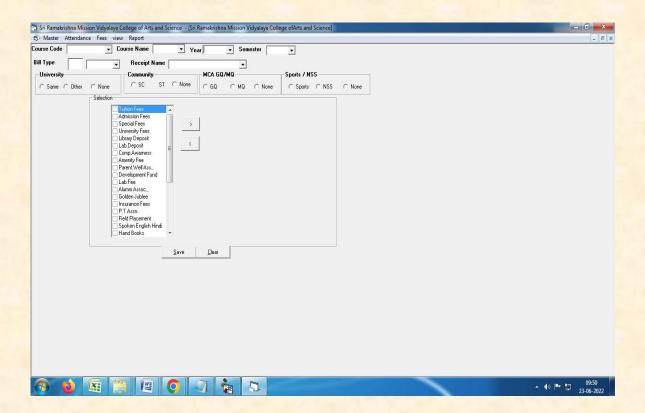

### Fees Structure - Account head

(An Autonomous Institution affiliated to Bharathiar University and Re -accredited by NAAC with 'A' grade)