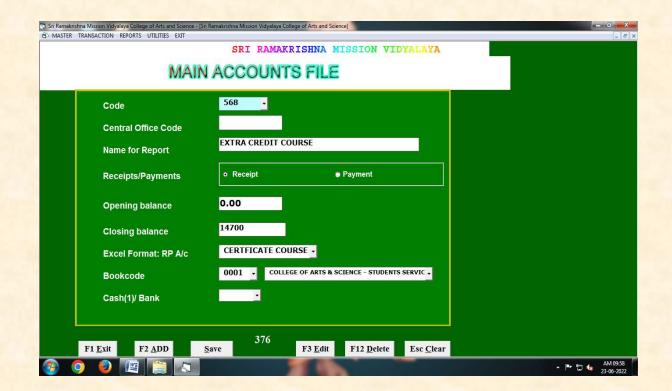

### Account head and their type

(An Autonomous Institution affiliated to Bharathiar University and Re -accredited by NAAC with 'A' grade)

### Internal Quality Assurance Cell

- 6.2. Strategy Development and Deployment
- 6.2.3: Implementation of e-governance in areas of operation