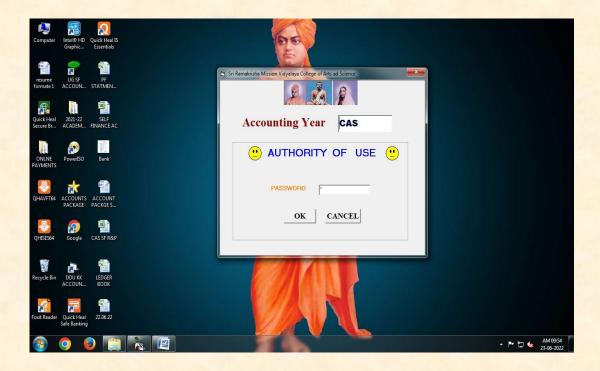

### Accounts entry login screen

(An Autonomous Institution affiliated to Bharathiar University and Re -accredited by NAAC with 'A' grade)

## Internal Quality Assurance Cell

- 6.2. Strategy Development and Deployment
- 6.2.3: Implementation of e-governance in areas of operation

(An Autonomous Institution affiliated to Bharathiar University and Re -accredited by NAAC with 'A' grade)