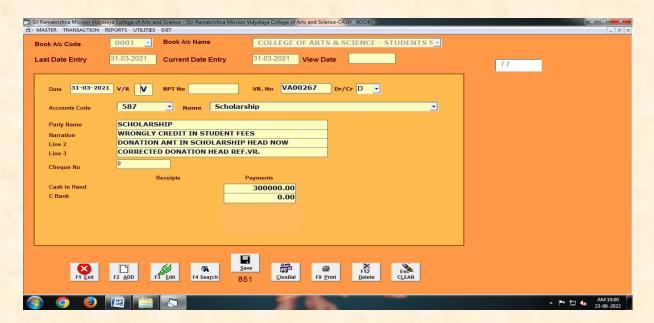

#### Daily cash book entry

(An Autonomous Institution affiliated to Bharathiar University and Re -accredited by NAAC with 'A' grade)

### Internal Quality Assurance Cell

- 6.2. Strategy Development and Deployment
- 6.2.3: Implementation of e-governance in areas of operation