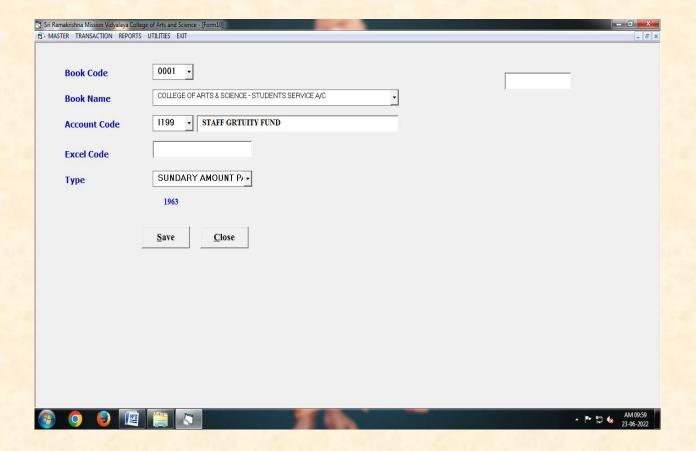

### Fees Structure - Account head

(An Autonomous Institution affiliated to Bharathiar University and Re -accredited by NAAC with 'A' grade)

# Internal Quality Assurance Cell

- 6.2. Strategy Development and Deployment
- 6.2.3: Implementation of e-governance in areas of operation