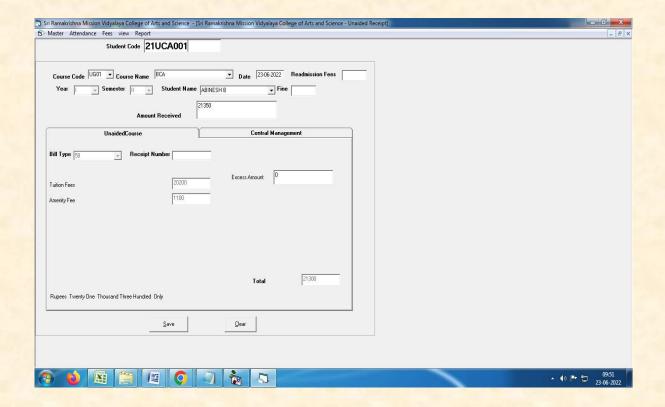

#### Fees Collection from a student

(An Autonomous Institution affiliated to Bharathiar University and Re -accredited by NAAC with 'A' grade)