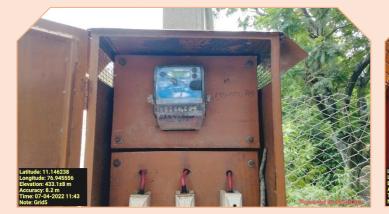

# Sri Ramakrishna Mission Vidyalaya College of Arts and Science Coimbatore - 641 020

(An Autonomous Institution affiliated to Bharathiar University and Re-accredited by NAAC with 'A' grade)

### Internal Quality Assurance Cell

7.1. Institutional Values and Social Responsibilities7.1.2. Facilities for Renewable Energy Resources

### WHEELING TO THE GRID AT AIDED WING











# Sri Ramakrishna Mission Vidyalaya College of Arts and Science Coimbatore - 641 020

(An Autonomous Institution affiliated to Bharathiar University and Re-accredited by NAAC with 'A' grade)

### Internal Quality Assurance Cell

7.1. Institutional Values and Social Responsibilities 7.1.2. Facilities for Renewable Energy Resources

# WHEELING TO THE GRID AT UN-AIDED WING