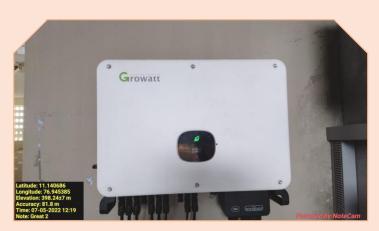

# Sri Ramakrishna Mission Vidyalaya College of Arts and Science Coimbatore - 641 020

(An Autonomous Institution affiliated to Bharathiar University and Re-accredited by NAAC with 'A' grade)

### Internal Quality Assurance Cell

7.1. Institutional Values and Social Responsibilities7.1.2. Facilities for Renewable Energy Resources

### WHEELING TO THE GRID AT AIDED WING











# Sri Ramakrishna Mission Vidyalaya College of Arts and Science Coimbatore - 641 020

(An Autonomous Institution affiliated to Bharathiar University and Re-accredited by NAAC with 'A' grade)

### Internal Quality Assurance Cell

7.1. Institutional Values and Social Responsibilities 7.1.2. Facilities for Renewable Energy Resources

# WHEELING TO THE GRID AT UN-AIDED WING