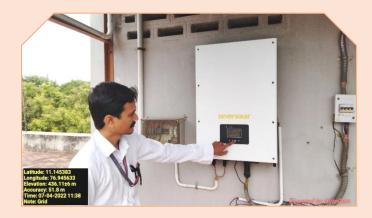

# Sri Ramakrishna Mission Vidyalaya College of Arts and Science Coimbatore - 641 020

(An Autonomous Institution affiliated to Bharathiar University and Re-accredited by NAAC with 'A' grade)

### Internal Quality Assurance Cell

7.1. Institutional Values and Social Responsibilities7.1.2. Facilities for Renewable Energy Resources

### WHEELING TO THE GRID AT AIDED WING











# Sri Ramakrishna Mission Vidyalaya College of Arts and Science Coimbatore - 641 020

(An Autonomous Institution affiliated to Bharathiar University and Re-accredited by NAAC with 'A' grade)

### Internal Quality Assurance Cell

7.1. Institutional Values and Social Responsibilities 7.1.2. Facilities for Renewable Energy Resources

# WHEELING TO THE GRID AT UN-AIDED WING