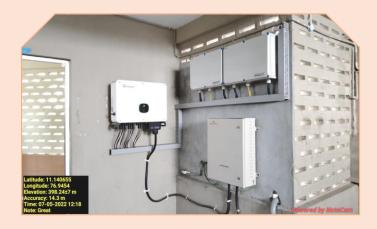

# Sri Ramakrishna Mission Vidyalaya College of Arts and Science Coimbatore - 641 020

(An Autonomous Institution affiliated to Bharathiar University and Re-accredited by NAAC with 'A' grade)

### Internal Quality Assurance Cell

7.1. Institutional Values and Social Responsibilities7.1.2. Facilities for Renewable Energy Resources

### WHEELING TO THE GRID AT AIDED WING











# Sri Ramakrishna Mission Vidyalaya College of Arts and Science Coimbatore - 641 020

(An Autonomous Institution affiliated to Bharathiar University and Re-accredited by NAAC with 'A' grade)

### Internal Quality Assurance Cell

7.1. Institutional Values and Social Responsibilities 7.1.2. Facilities for Renewable Energy Resources

# WHEELING TO THE GRID AT UN-AIDED WING