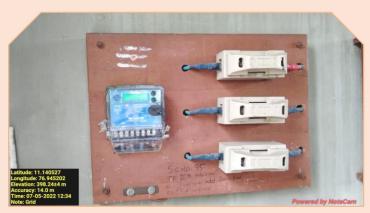

# Sri Ramakrishna Mission Vidyalaya College of Arts and Science Coimbatore - 641 020

(An Autonomous Institution affiliated to Bharathiar University and Re-accredited by NAAC with 'A' grade)

### Internal Quality Assurance Cell

7.1. Institutional Values and Social Responsibilities7.1.2. Facilities for Renewable Energy Resources

### WHEELING TO THE GRID AT AIDED WING











# Sri Ramakrishna Mission Vidyalaya College of Arts and Science Coimbatore - 641 020

(An Autonomous Institution affiliated to Bharathiar University and Re-accredited by NAAC with 'A' grade)

### Internal Quality Assurance Cell

7.1. Institutional Values and Social Responsibilities 7.1.2. Facilities for Renewable Energy Resources

# WHEELING TO THE GRID AT UN-AIDED WING