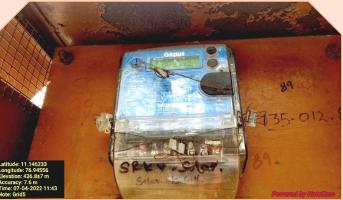

# Sri Ramakrishna Mission Vidyalaya College of Arts and Science Coimbatore - 641 020

(An Autonomous Institution affiliated to Bharathiar University and Re-accredited by NAAC with 'A' grade)

### Internal Quality Assurance Cell

7.1. Institutional Values and Social Responsibilities7.1.2. Facilities for Renewable Energy Resources

### WHEELING TO THE GRID AT AIDED WING











# Sri Ramakrishna Mission Vidyalaya College of Arts and Science Coimbatore - 641 020

(An Autonomous Institution affiliated to Bharathiar University and Re-accredited by NAAC with 'A' grade)

### Internal Quality Assurance Cell

7.1. Institutional Values and Social Responsibilities 7.1.2. Facilities for Renewable Energy Resources

# WHEELING TO THE GRID AT UN-AIDED WING