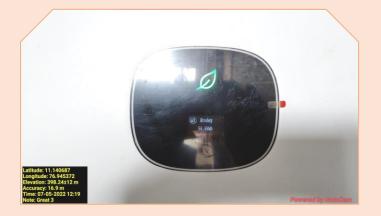

# Sri Ramakrishna Mission Vidyalaya College of Arts and Science Coimbatore - 641 020

(An Autonomous Institution affiliated to Bharathiar University and Re-accredited by NAAC with 'A' grade)

### Internal Quality Assurance Cell

7.1. Institutional Values and Social Responsibilities7.1.2. Facilities for Renewable Energy Resources

### WHEELING TO THE GRID AT AIDED WING











# Sri Ramakrishna Mission Vidyalaya College of Arts and Science Coimbatore - 641 020

(An Autonomous Institution affiliated to Bharathiar University and Re-accredited by NAAC with 'A' grade)

### Internal Quality Assurance Cell

7.1. Institutional Values and Social Responsibilities 7.1.2. Facilities for Renewable Energy Resources

# WHEELING TO THE GRID AT UN-AIDED WING