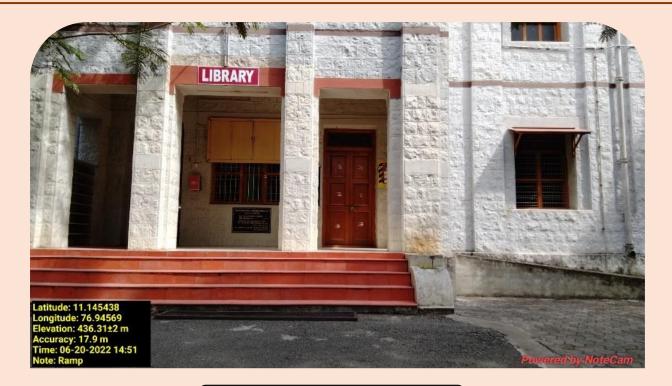

## Sri Ramakrishna Mission Vidyalaya College of Arts and Science Coimbatore - 641 020

(An Autonomous Institution affiliated to Bharathiar University and Re-accredited by NAAC with 'A' grade)

# Internal Quality Assurance Cell

7.1. Institutional Values and Social Responsibilities

7.1.7. Disabled-friendly and Barrier Free Environment



# **RAMP at Library**



RAMP at 'B' - Block



## Sri Ramakrishna Mission Vidyalaya College of Arts and Science Coimbatore - 641 020

(An Autonomous Institution affiliated to Bharathiar University and Re-accredited by NAAC with 'A' grade)

# Internal Quality Assurance Cell

7.1. Institutional Values and Social Responsibilities

7.1.7. Disabled-friendly and Barrier Free Environment



**RAMP at Restroom**